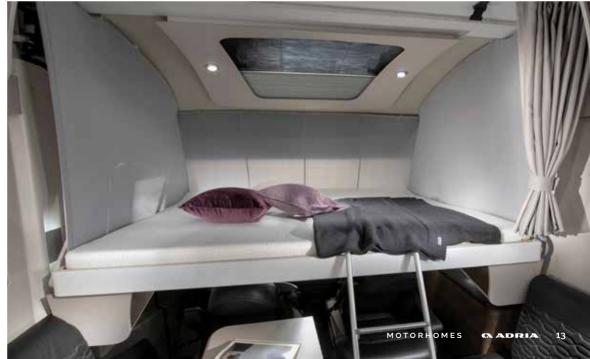

Experience the **contemporary living spaces**.

The **living room** offers space and a home-style lounge with comfortable seating and easy access to the kitchen.

- PANORAMIC WINDOW, OFFERING SHADING AND VENTILATION
- COMFORTABLE DINETTE OFFERING SPACE TO ENTERTAIN
- MULTIMEDIA WALL WITH TV BRACKET & USB PORTS
- FRONT ELEVATING BED NEATLY INTEGRATED ABOVE THE LIVING SPACE