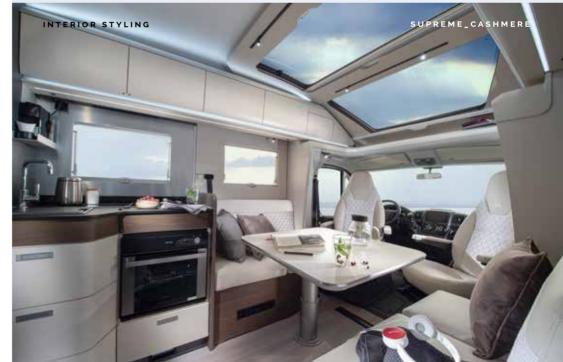

# Sonic Supreme

Prestigious 'silver' exterior finish combined with Cashmere interior design furniture style for a bright and contemporary feeling.