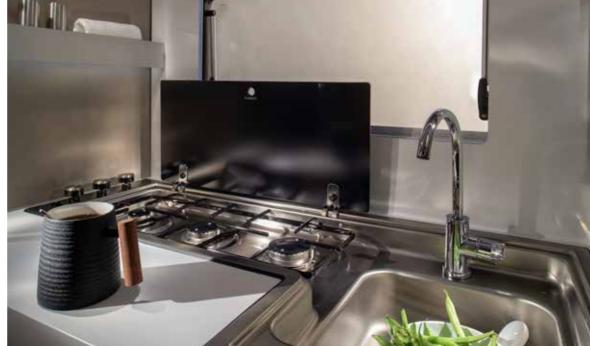

Stylish and practical **kitchen** with durable worktop, hob and sink design, oven/grill, fridge fitted with quality appliances.

Everything is in the right place for food and drink preparation and for entertaining.

- SPACIOUS KITCHEN WITH LED WINDOW LIGHTS
- SOLID LAMINATE FENIX NTM® WORKTOP
- | THREE BURNER HOB AND INTEGRATED SINK
- 142 L SLIM ABSORPTION FRIDGE

Luxurious master **bedroom** available in many bed formats, all featuring high but easily accessible beds.