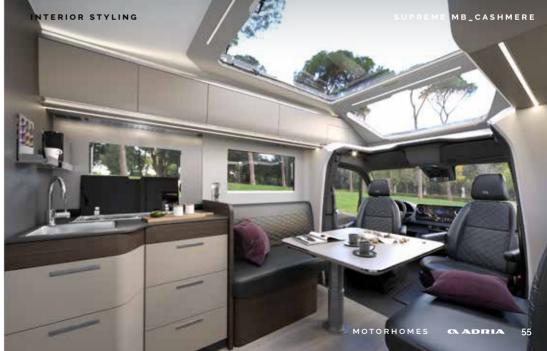

# Coral Supreme MERCEDES-BENZ

Prestigious 'silver' exterior finish combined with **Cashmere** interior design furniture style for a bright and contemporary feeling.

Exclusive design living room and dinette featuring a retractable seatbelt solution. Choose from Iridium Silver or Tenorite Grey exterior cab colour.

### Experience the **contemporary living spaces**.

The **living room** offers space and a home-style dinette with comfortable seating and low separation wall to the kitchen.

- PANORAMIC WINDOW AND SUN ROOF WITH SHADING, OPEN FOR VENTILATION
- COMFORTABLE AND SPACIOUS DESIGN DINETTE
- L-SHAPE AND FACE TO FACE SOFA LAYOUTS AVAILABLE
- MULTIMEDIA WALL WITH TV HOLDER, USB PORT AND PHONE CHARGING SURFACE
- ADJUSTABLE, FOLDABLE AND ROTATING DINETTE TABLE