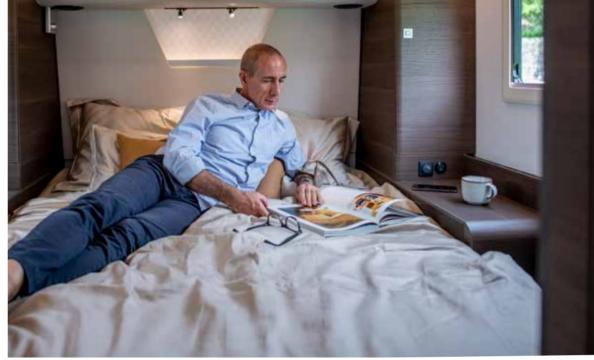

- SPACIOUS KITCHEN WITH LED WINDOW LIGHTS
- SOLID LAMINATE FENIX NTM® WORKTOP
- | THREE BURNER HOB AND INTEGRATED SINK
- 142 L SLIM ABSORPTION FRIDGE

Luxurious master **bedroom** available in many bed formats, all featuring high but easily accessible beds.

Controllable lighting and storage for personal things.

- 2 M LONG BEDS IN SELECTIVE BEDROOM FORMATS
- OVERHEAD AND UNDERBED STORAGE SOLUTIONS
- USB PORTS; AND DEDICATED TV BRACKET
- LIGHT-CONSTRUCTION FRONT ELEVATING BED