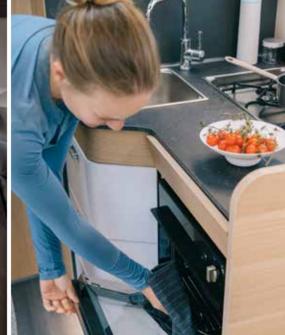

Stylish and practical **kitchen** with durable worktop, hob and sink design, oven/grill, fridge fitted with quality appliances.

Everything is in the right place for food and drink preparation and for entertaining.

- SPACIOUS KITCHEN WITH LED WINDOW LIGHTS
- SOLID LAMINATE FENIX NTM® WORKTOP
- | THREE BURNER HOB AND INTEGRATED SINK
- 142 L SLIM ABSORPTION FRIDGE

Luxurious master **bedroom** available in many bed formats, all featuring high but easily accessible beds.