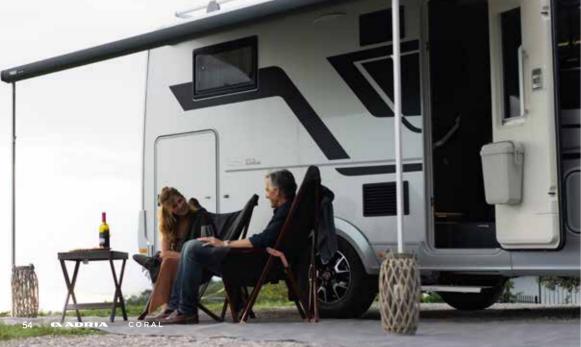

Follow the sky!

Our motorhomes are carefully designed to give you a great experience when away from home, with open, airy and spacious living space.

Coral has an elegant **home-style feeling**, with contemporary interior design, offering maximum natural light.

### Experience the **contemporary living spaces**.

The **living room** offers space and a home-style dinette with comfortable seating and low separation wall to the kitchen.

- PANORAMIC WINDOW AND SUN ROOF WITH SHADING, OPEN FOR VENTILATION
- COMFORTABLE AND SPACIOUS DESIGN DINETTE
- L-SHAPE AND FACE TO FACE SOFA LAYOUTS AVAILABLE
- MULTIMEDIA WALL WITH TV HOLDER, USB PORT AND PHONE CHARGING SURFACE
- ADJUSTABLE, FOLDABLE AND ROTATING DINETTE TABLE