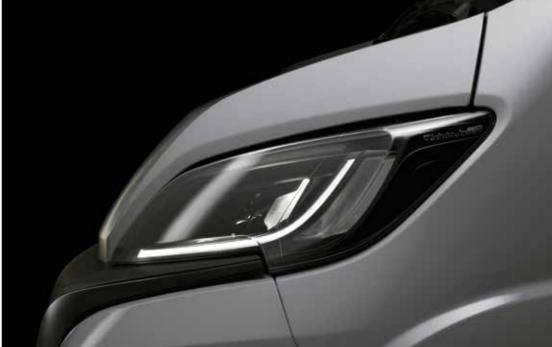

## Fiat Ducato

Offering the latest in design, performance and safety features, the **Fiat Ducato** offers a choice of efficient, powerful Multi jet 3 Euro 6 (final) diesel engines, with manual or automatic gearbox.

Distinctive automotive exterior and interior styling, including cabin, dashboard, infotainment systems, driving and safety aids.

- POWERFUL AND EFFICIENT 2.2 L MULTI JET 3 EURO 6D FINAL ENGINES
- CHOICE OF 140 HP AND POWER 180 HP
- CHOICE OF 6-SPEED MANUAL OR 9-SPEED AUTOMATIC GEARBOX FROM 140 HP
- HIGH LEVELS OF STANDARD FIAT **EQUIPMENT**
- CHOICE OF ADDITIONAL DRIVER AND SAFETY AIDS
- ALLOY WHEELS