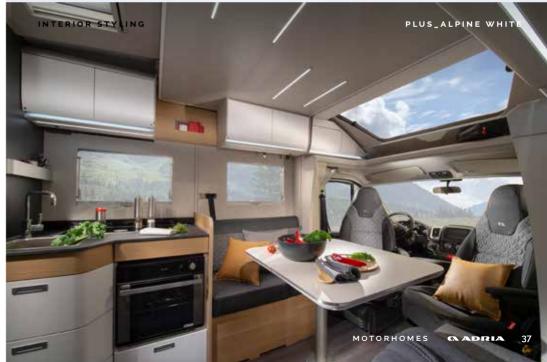

## Matrix Plus

Classic white exterior finish combined with **Alpine** interior design furniture style for a fresh, bright feeling.