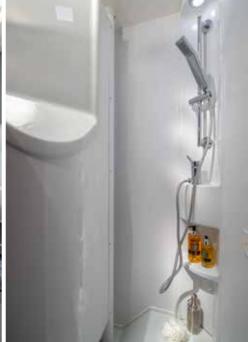

Daily rituals are a pleasure, with a well-lit and ventilated bathroom, designed for space and comfort.

**Bathroom** design, maximises the space, features a shower, toilet and wash basin, with good lighting, mirror and storage.

- PRACTICAL WASH BASIN STAND
- SEPARATE SHOWER WITH HEATING AND VENTILATION
- DIRECT ACCESS TO THE WARDROBE
- INTEGRATED STORAGE, MIRROR AND SPOTLIGHTS

**Inspired solutions** throughout for a more comfortable and organised living space.