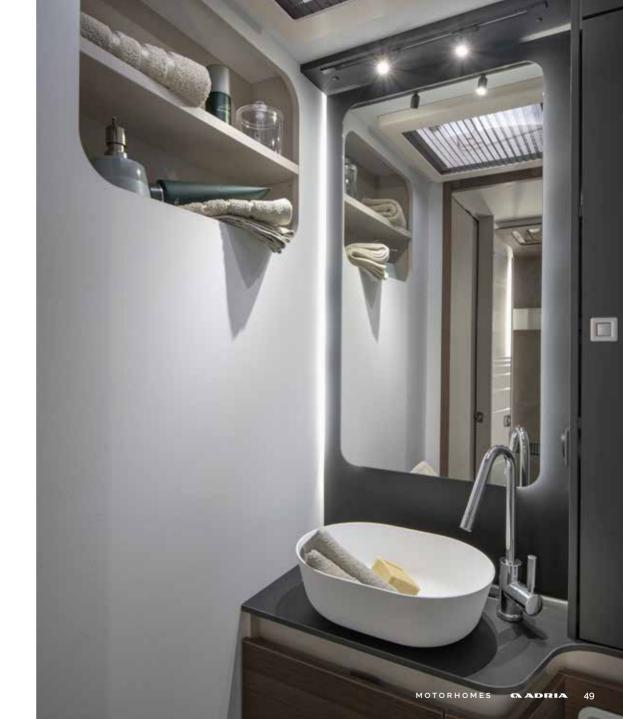

Daily rituals are a pleasure, with a well-lit and ventilated bathroom, designed for space and comfort.

**Bathroom** design, maximises the space, features a shower, toilet and wash basin, with good lighting, mirror and storage.

- PRACTICAL WASH BASIN STAND
- SEPARATE SHOWER WITH HEATING AND VENTILATION
- DIRECT ACCESS TO THE WARDROBE
- INTEGRATED STORAGE, MIRROR AND SPOTLIGHTS

**Inspired solutions** throughout for a more comfortable and organised living space.