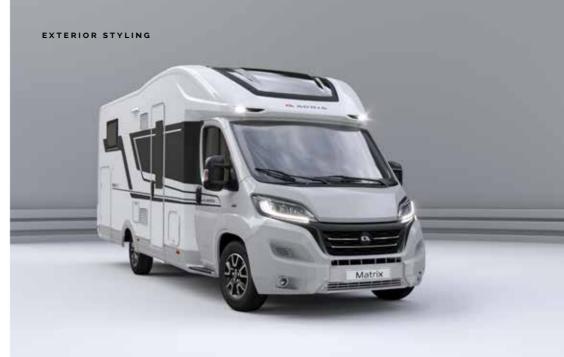

# MATRIX

THE NEW GENERATION MATRIX. CROSSOVER MOTORHOMES ON A CHOICE OF BASE VEHICLE, DESIGNED TO TAKE STYLE AND VERSATILITY TO A NEW LEVEL.

WITH SMART AUTOMOTIVE STYLING AND ALL-YEAR ROUND PERFORMANCE, NO OTHER MOTORHOME COMBINES COMFORT, PRACTICALITY AND VERSATILITY LIKE THE MATRIX.

- CHOICE OF BASE VEHICLE, EACH ON PERFORMANCE CHASSIS MODEL DEPENDENT
- SLEEK EXTERIOR DESIGN WITH FRONT CAP AND LIGHTS
- LARGE PANORAMIC WINDOW

Featuring **signature features**, for real presence and performance on the road.

# Your style, your choice.