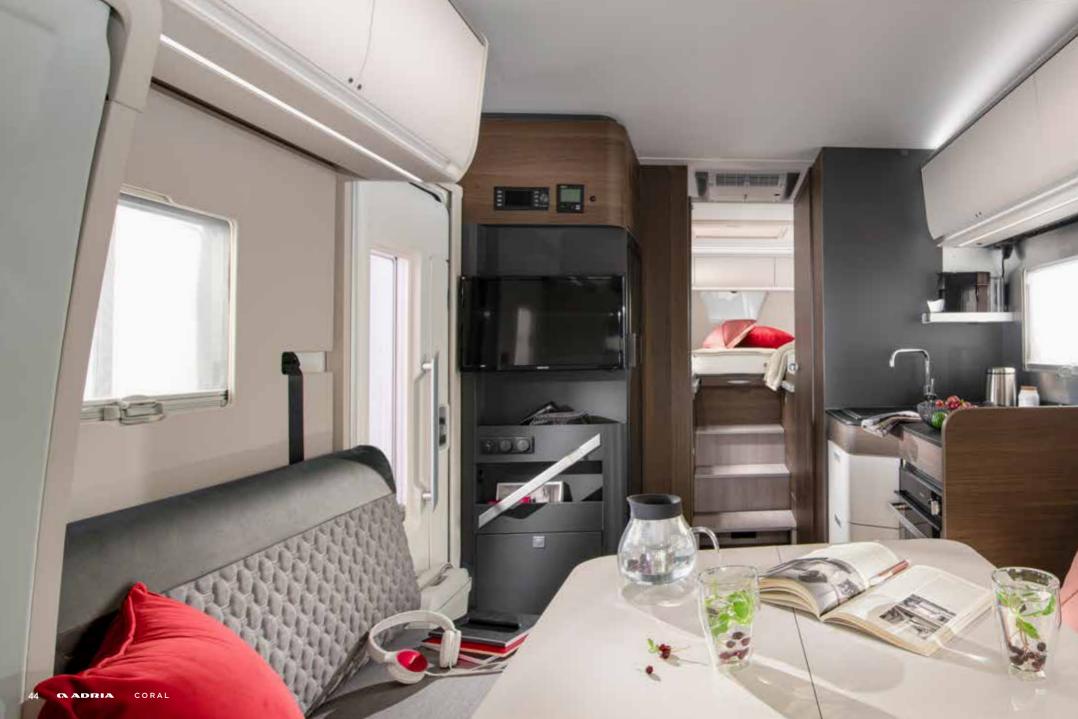

# CORAL

THE NEW GENERATION CORAL. LOW PROFILE MOTORHOMES WITH OUR EXCLUSIVE SUN ROOF, FOR ATRIUM-STYLE LIVING.

DESIGNED FOR COMFORTABLE TOURING ALL-YEAR ROUND, WITH SMART AUTOMOTIVE STYLING AND CONTEMPORARY, OPEN-PLAN LIVING SPACES.

Follow the sky!

Our motorhomes are carefully designed to give you a great experience when away from home, with open, airy and spacious living space.

Coral has an elegant **home-style feeling**, with contemporary interior design, offering maximum natural light.

### Experience the **contemporary living spaces**.

The **living room** offers space and a home-style dinette with comfortable seating and low separation wall to the kitchen.

- PANORAMIC WINDOW AND SUN ROOF WITH SHADING, OPEN FOR VENTILATION
- COMFORTABLE AND SPACIOUS DESIGN DINETTE
- L-SHAPE AND FACE TO FACE SOFA LAYOUTS AVAILABLE
- MULTIMEDIA WALL WITH TV HOLDER, USB PORT AND PHONE CHARGING SURFACE
- ADJUSTABLE, FOLDABLE AND ROTATING DINETTE TABLE

Controllable lighting and storage for personal things.

- MASTER BEDROOM SUITE WITH TWIN OR DOUBLE BEDS
- OVERHEAD AND UNDERBED STORAGE SOLUTIONS
- CONTROLLABLE AMBIENT LIGHTING AND SPOTLIGHTS
- USB PORTS