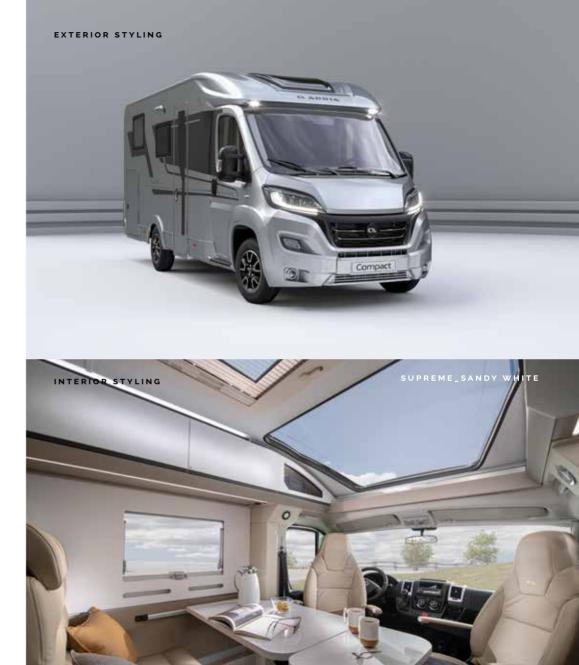

# Compact Supreme

Silver metallic exterior finish combined with a **Sandy White** interior design furniture style for a fresh, bright feeling.