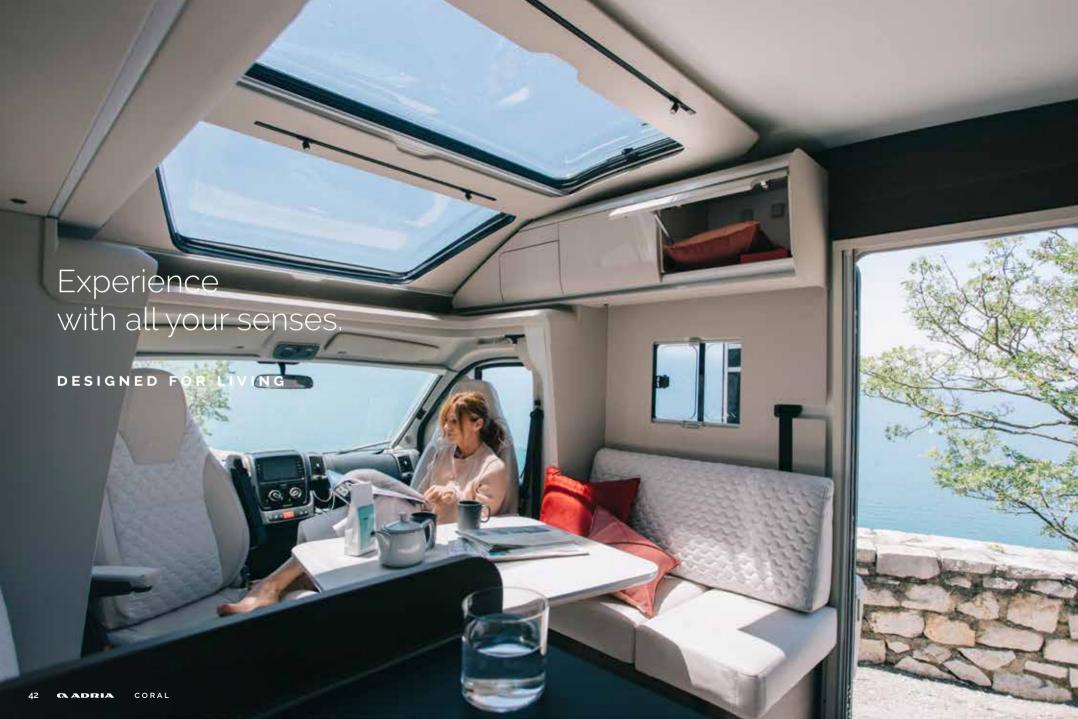

Follow the sky!

Our motorhomes are carefully designed to give you a great experience when away from home, with open, airy and spacious living space.

Coral has an elegant **home-style feeling**, with contemporary interior design, offering maximum natural light.

### Experience the **contemporary living spaces**.

The **living room** offers space and a home-style dinette with comfortable seating and low separation wall to the kitchen.

- PANORAMIC WINDOW AND SUN ROOF WITH SHADING, OPEN FOR VENTILATION
- COMFORTABLE AND SPACIOUS DESIGN DINETTE
- L-SHAPE AND FACE TO FACE SOFA LAYOUTS AVAILABLE
- MULTIMEDIA WALL WITH TV HOLDER, USB PORT AND PHONE CHARGING SURFACE
- ADJUSTABLE, FOLDABLE AND ROTATING DINETTE TABLE