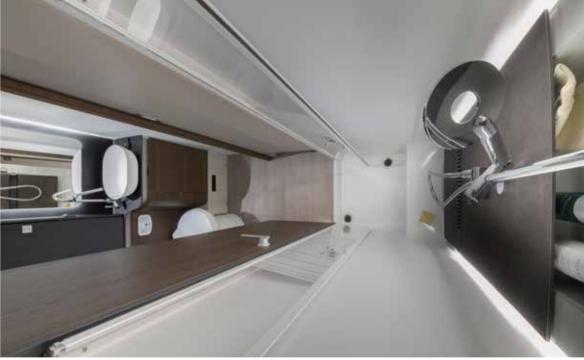

Daily rituals are a pleasure, with a well-lit and ventilated bathroom, designed for space and comfort.

**Bathroom** design, maximises the space, features a shower, toilet and wash basin, with good lighting, mirror and storage.

**Bathroom** designs maximise the space. All feature a shower, toilet and wash basin, with good lighting, mirror and storage. Layouts with a separate shower are available.

- PRACTICAL WASH BASIN STAND
- SHOWER WITH **ELEGANT SHOWER WALL** AND VENTILATION
- INTEGRATED STORAGE AND MIRROR WITH SPOTLIGHTS
- STORAGE FOR PERSONAL THINGS

Daily rituals are a pleasure, with a well-lit and ventilated bathroom, designed for space and comfort.

**Bathroom** designs maximise the space, featuring a shower, toilet and wash basin, with good lighting, mirror and storage.

Bathroom design, maximises the space, featuring a shower, toilet and wash basin, with good lighting, mirror and storage.

- MASTER BEDROOM SUITE WITH **DIFFERENT BED FORMATS**
- SINGLE OR DOUBLE BEDS, 2 METERS IN **OVERALL LENGTH**
- OVERHEAD AND UNDERBED STORAGE **SOLUTIONS**
- CONTROLLABLE AMBIENT LIGHTING AND **SPOTLIGHTS**