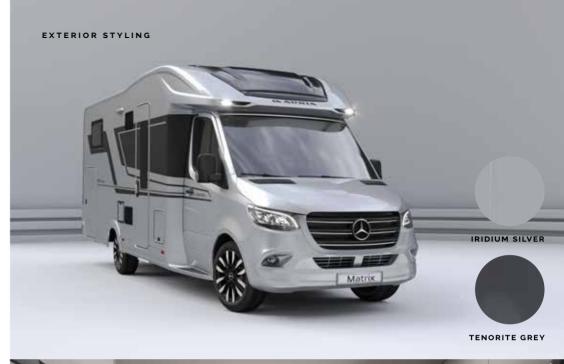

# Matrix Supreme MERCEDES-BENZ

Prestigious 'silver' exterior finish combined with **Cashmere** interior design furniture style for a bright and contemporary feeling.

Exclusive design living room and dinette featuring a retractable seatbelt solution. Choose from Iridium Silver or Tenorite Grey exterior cab colour.