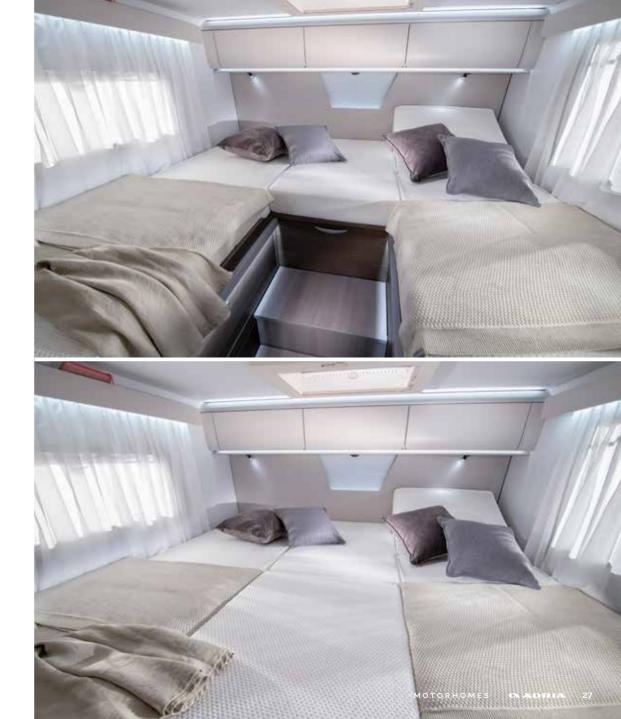

- SPACIOUS KITCHEN WITH LED WINDOW LIGHTS
- SOLID LAMINATE FENIX NTM® WORKTOP
- | THREE BURNER HOB AND INTEGRATED SINK
- 142 L SLIM ABSORPTION FRIDGE

Luxurious master **bedroom** available in many bed formats, all featuring high but easily accessible beds.

Controllable lighting and storage for personal things.

- 2 M LONG BEDS IN SELECTIVE BEDROOM FORMATS
- OVERHEAD AND UNDERBED STORAGE SOLUTIONS
- USB PORTS; AND DEDICATED TV BRACKET
- LIGHT-CONSTRUCTION FRONT ELEVATING BED

Controllable lighting and storage for personal things.

**Front elevating bed,** light but robust construction, easy to access and use. Integrates into the ceiling space for generous standing height within the living space beneath. Large bed 1300 x 2000 mm with lighting and ventilation.

- MASTER BEDROOM SUITE WITH DIFFERENT BED FORMATS
- OVERHEAD AND UNDERBED STORAGE SOLUTIONS
- CONTROLLABLE AMBIENT LIGHTING AND SPOTLIGHTS
- USB PORTS

Daily rituals are a pleasure, with a well-lit and ventilated bathroom, designed for space and comfort.