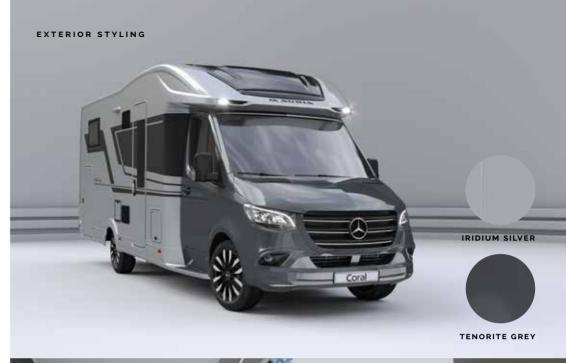

# Coral Supreme MERCEDES-BENZ

Prestigious 'silver' exterior finish combined with **Cashmere** interior design furniture style for a bright and contemporary feeling.

Exclusive design living room and dinette featuring a retractable seatbelt solution. Choose from Iridium Silver or Tenorite Grey exterior cab colour.

Mercedes-Benz

Your style, your choice.