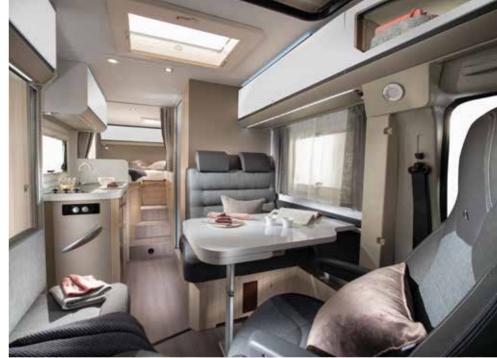

# CORAL

THE NEW GENERATION CORAL. LOW PROFILE MOTORHOMES WITH OUR EXCLUSIVE SUN ROOF, FOR ATRIUM-STYLE LIVING.

DESIGNED FOR COMFORTABLE TOURING ALL-YEAR ROUND, WITH SMART AUTOMOTIVE STYLING AND CONTEMPORARY, OPEN-PLAN LIVING SPACES.

Follow the sky!

Our motorhomes are carefully designed to give you a great experience when away from home, with open, airy and spacious living space.

Coral has an elegant **home-style feeling**, with contemporary interior design, offering maximum natural light.

- ATRIUM-STYLE LIVING WITH EXCLUSIVE DESIGN SUN ROOF
- | MULTIMEDIA SOLUTIONS INCLUDING BLUETOOTH® SOUND SYSTEM WITH HIDDEN SPEAKERS
- ORGANISED STORAGE SPACES THROUGHOUT

### Experience the **contemporary living spaces**.

The **living room** offers space and a home-style dinette with comfortable seating and low separation wall to the kitchen.

- PANORAMIC WINDOW AND SUN ROOF WITH SHADING, OPEN FOR VENTILATION
- COMFORTABLE AND SPACIOUS DESIGN DINETTE
- L-SHAPE AND FACE TO FACE SOFA LAYOUTS AVAILABLE
- MULTIMEDIA WALL WITH TV HOLDER, USB PORT AND PHONE CHARGING SURFACE
- ADJUSTABLE, FOLDABLE AND ROTATING DINETTE TABLE