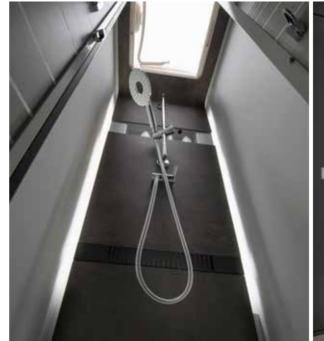

- PRACTICAL WASH BASIN STAND
- SEPARATE SHOWER WITH HEATING AND VENTILATION
- DIRECT ACCESS TO THE WARDROBE
- INTEGRATED STORAGE, MIRROR AND SPOTLIGHTS

**Inspired solutions** throughout for a more comfortable and organised living space.

**Bathroom** designs maximise the space. All feature a shower, toilet and wash basin, with good lighting, mirror and storage. Layouts with a separate shower are available.

- PRACTICAL WASH BASIN STAND
- SHOWER WITH **ELEGANT SHOWER WALL** AND VENTILATION
- INTEGRATED STORAGE AND MIRROR WITH SPOTLIGHTS
- STORAGE FOR PERSONAL THINGS

- PRACTICAL WASH BASIN STAND
- SHOWER WITH **ELEGANT SHOWER** WALL AND VENTILATION
- INTEGRATED STORAGE AND MIRROR WITH SPOTLIGHTS
- STORAGE FOR PERSONAL THINGS

**Inspired solutions** throughout for a more comfortable and organised living space.

- **USB PORTS**
- PRACTICAL WASH BASIN STAN
- **SWIVELLING WALL FEATURE WITH** SHOWER
- INTEGRATED STORAGE AND MIRROR WITH SPOTLIGHTS
- **STORAGE** FOR PERSONAL THINGS

**Inspired solutions** throughout for a more comfortable and organised living space.