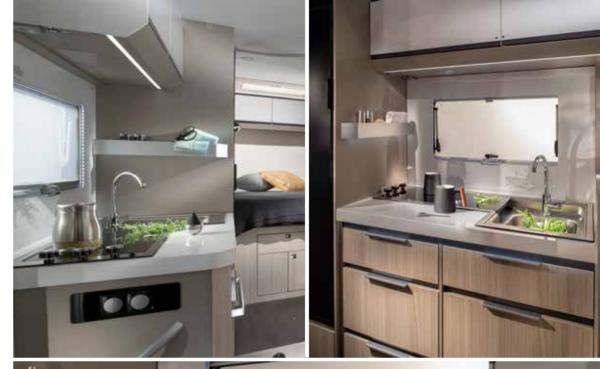

Inspired and practical kitchen with durable worktop, hob and sink design, oven/grill and fridge complimented by quality fittings.

Everything is in the right place for food and drink preparation and for entertaining.

- | SMART KITCHEN WITH 3 BURNER HOB AND INTEGRATED SINK, OVEN/GRILL AND FRIDGE
- SPACIOUS SOFT-CLOSING DRAWERS
- GENEROUS WORKTOP SPACE
- COMPRESSOR FRIDGE SIZE VARIES BY LAYOUT
- **OVEN** AND GRILL AS STANDARD