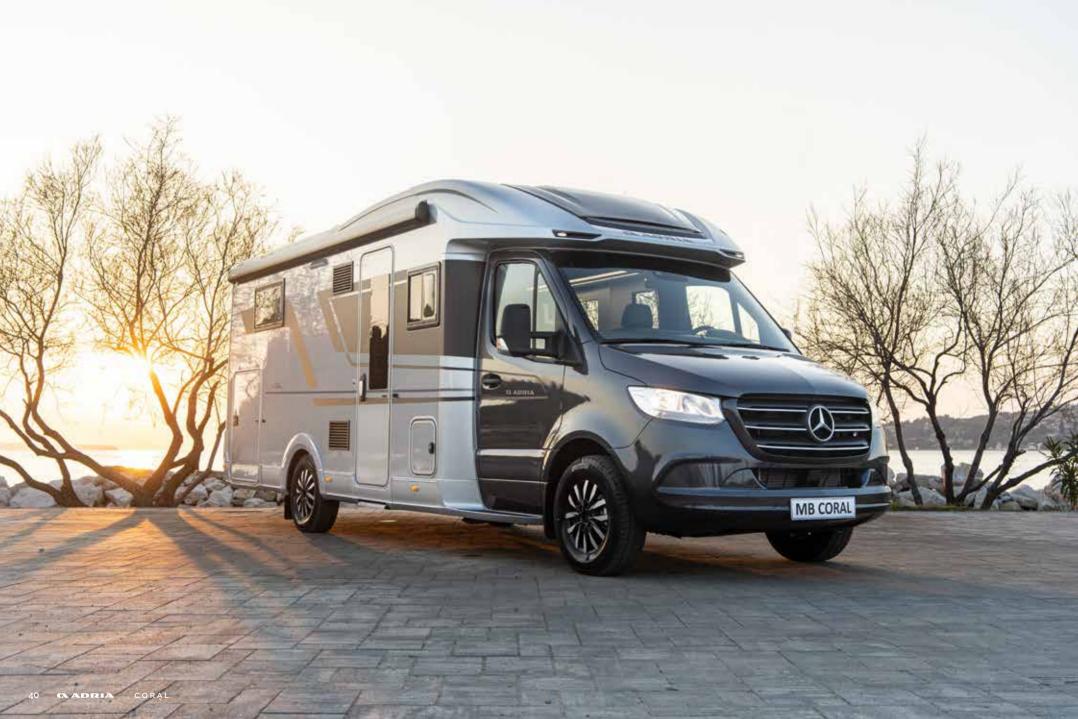

# CORAL

THE NEW GENERATION CORAL. LOW PROFILE MOTORHOMES WITH OUR EXCLUSIVE SUN ROOF, FOR ATRIUM-STYLE LIVING.

DESIGNED FOR COMFORTABLE TOURING ALL-YEAR ROUND, WITH SMART AUTOMOTIVE STYLING AND CONTEMPORARY, OPEN-PLAN LIVING SPACES.

Follow the sky!

Our motorhomes are carefully designed to give you a great experience when away from home, with open, airy and spacious living space.

Coral has an elegant **home-style feeling**, with contemporary interior design, offering maximum natural light.