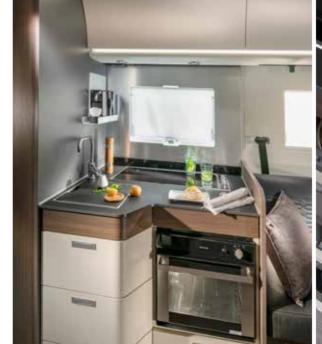

Stylish and practical **kitchen** with durable worktop, hob and sink design, oven/grill, fridge fitted with quality appliances.

Everything is in the right place for food and drink preparation and for entertaining.

- SPACIOUS KITCHEN WITH LED WINDOW LIGHTS
- SOLID LAMINATE FENIX NTM® WORKTOP
- | THREE BURNER HOB AND INTEGRATED SINK
- 142 L SLIM ABSORPTION FRIDGE

Luxurious master **bedroom** available in many bed formats, all featuring high but easily accessible beds.