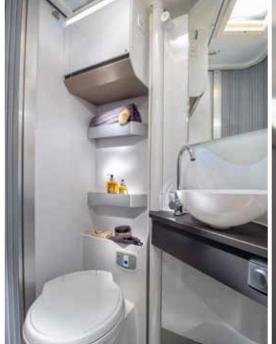

Daily rituals are a pleasure, with a well-lit and ventilated bathroom, designed for space and comfort.

**Bathroom** design, maximises the space, features a shower, toilet and wash basin, with good lighting, mirror and storage.

- PRACTICAL WASH BASIN STAND
- SEPARATE SHOWER WITH HEATING AND VENTILATION
- DIRECT ACCESS TO THE WARDROBE
- INTEGRATED STORAGE, MIRROR AND SPOTLIGHTS

**Inspired solutions** throughout for a more comfortable and organised living space.