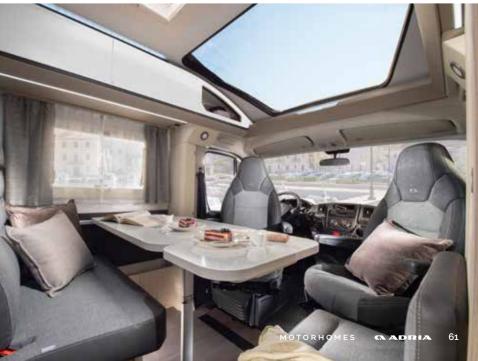

# CORAL

THE NEW GENERATION CORAL. LOW PROFILE MOTORHOMES WITH OUR EXCLUSIVE SUN ROOF, FOR ATRIUM-STYLE LIVING.

DESIGNED FOR COMFORTABLE TOURING ALL-YEAR ROUND, WITH SMART AUTOMOTIVE STYLING AND CONTEMPORARY, OPEN-PLAN LIVING SPACES.

Follow the sky!

Our motorhomes are carefully designed to give you a great experience when away from home, with open, airy and spacious living space.

Coral has an elegant **home-style feeling**, with contemporary interior design, offering maximum natural light.

- ATRIUM-STYLE LIVING WITH EXCLUSIVE DESIGN SUN ROOF
- | MULTIMEDIA SOLUTIONS INCLUDING BLUETOOTH® SOUND SYSTEM WITH HIDDEN SPEAKERS
- ORGANISED STORAGE SPACES THROUGHOUT

### Experience the **contemporary living spaces**.

The **living room** offers space and a home-style dinette with comfortable seating and low separation wall to the kitchen.

- PANORAMIC WINDOW AND SUN ROOF WITH SHADING, OPEN FOR VENTILATION
- COMFORTABLE AND SPACIOUS DESIGN DINETTE
- L-SHAPE AND FACE TO FACE SOFA LAYOUTS AVAILABLE
- MULTIMEDIA WALL WITH TV HOLDER, USB PORT AND PHONE CHARGING SURFACE
- ADJUSTABLE, FOLDABLE AND ROTATING DINETTE TABLE