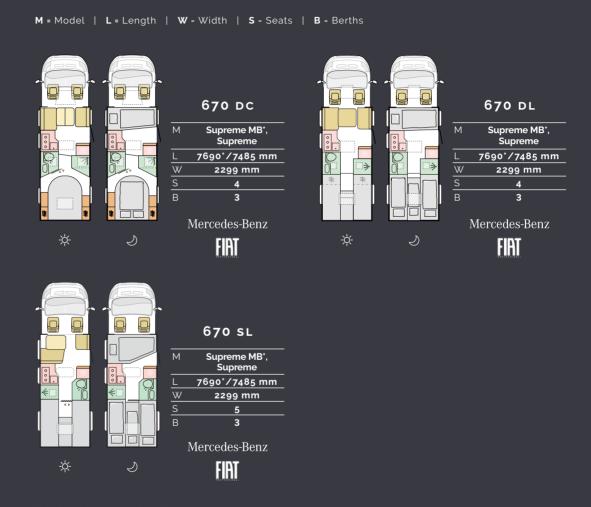

# Layouts

M = Model | L = Length | W = Width | S = Seats | B = Berths

Available in a choice of layouts, there is sure to be one to suit you.

For detailed specification and technical data please visit our website www.adria.co.uk Here you will find our product configurator, individual model specifications, layouts and more technical details. Note some features may not be available on all models.

670 DL

Supreme MB\*,

Supreme

7690\*/7485 mm

2299 mm

Mercedes-Benz

FIAT

W