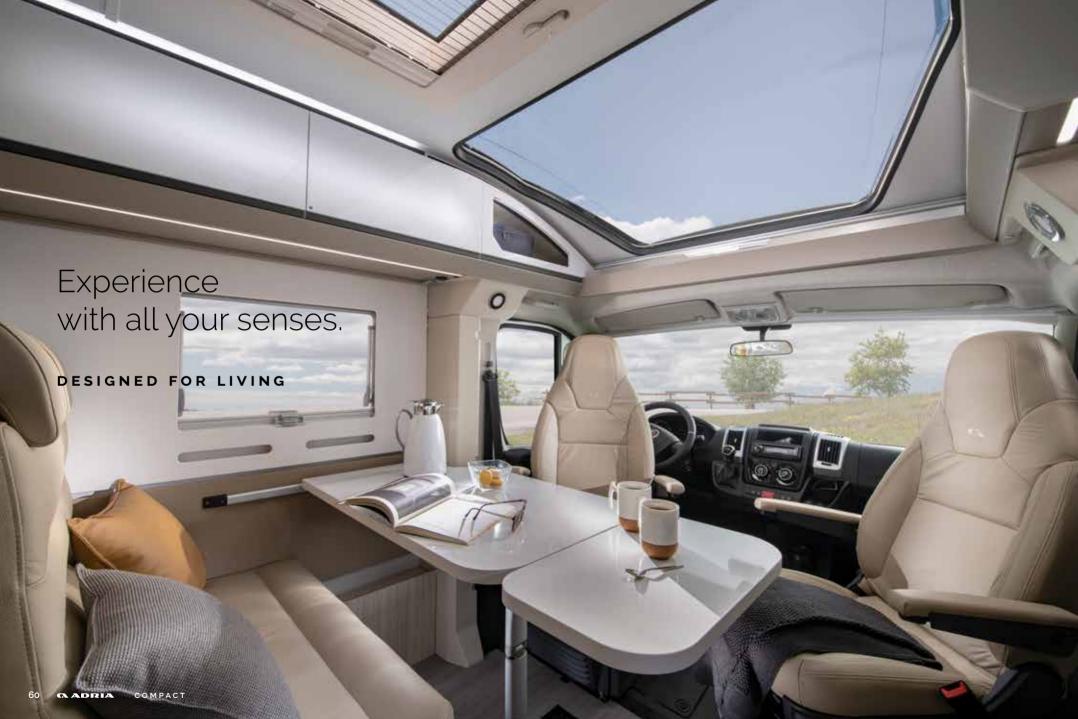

## COMPACT

THE NEW GENERATION COMPACT. STYLISH, SLIM-FIT AND AGILE MOTORHOMES, WHICH CAN REACH MORE PLACES.

SMART AUTOMOTIVE STYLING AND COMPACT DIMENSIONS YET GENEROUS LIVING SPACES, WITH AN UNBEATABLE COMBINATION OF STYLE, PRACTICALITY AND COMFORT, ALL-YEAR ROUND.

Go anywhere!

Our motorhomes are carefully designed to give you a great experience when away from home, with free-flowing and spacious interiors.

Compact has an elegant **home-style feeling**, with contemporary interior design, offering comfortable accommodation in a compact motorhome.

Experience the contemporary living spaces.

The **living room** offers space and a home-style dinette with comfortable seating and low separation wall to the kitchen.

- SPACIOUS LIVING AREAS WITHIN A COMPACT MOTORHOME
- CONTEMPORARY **OPEN-PLAN** LIVING SPACES
- ADJUSTABLE TEMPERATURE CONTROL WITH TRUMA HEATING
- ORGANISED STORAGE SPACES
  THROUGHOUT

- FIXED SUN ROOF PANORAMIC
  WINDOW FOR ATRIUM-STYLE LIVING
- COMFORTABLE, DESIGN DINETTE IN A CHOICE OF L SHAPE OR FACE TO FACE LAYOUTS
- FUNCTIONAL WALL WITH TV BRACKET, USB PORT AND POWER SOCKETS
- DINETTE TABLE WITH EXTENSION