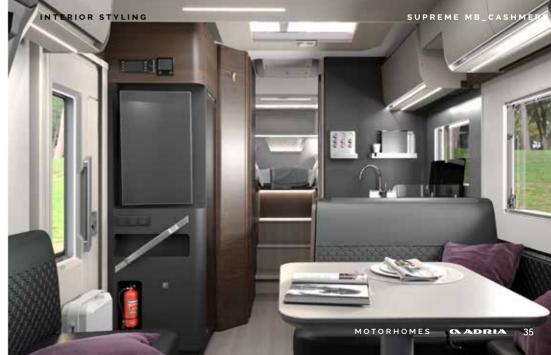

# Matrix Supreme MERCEDES-BENZ

Prestigious 'silver' exterior finish combined with **Cashmere** interior design furniture style for a bright and contemporary feeling.

Exclusive design living room and dinette featuring a retractable seatbelt solution. Choose from Iridium Silver or Tenorite Grey exterior cab colour.

# Matrix Supreme

Prestigious 'silver' exterior body finish combined with **Cashmere** interior design furniture style for a bright and contemporary feeling.

Your style, your choice.