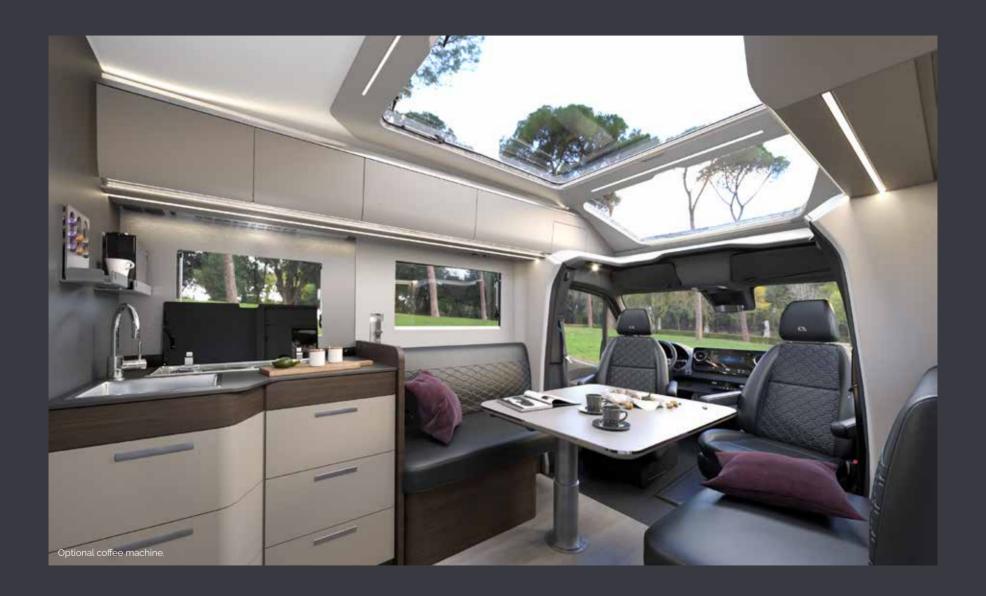

Experience the **contemporary living spaces**.

The **living room** offers space and a home-style lounge with comfortable seating and easy access to the kitchen.

- PANORAMIC WINDOW, OFFERING SHADING AND VENTILATION
- COMFORTABLE DINETTE OFFERING SPACE TO ENTERTAIN
- MULTIMEDIA WALL WITH TV BRACKET & USB PORTS
- FRONT ELEVATING BED NEATLY INTEGRATED ABOVE THE LIVING SPACE

Stylish and practical **kitchen** with durable worktop, hob and sink design, oven/grill, fridge fitted with quality appliances.

Everything is in the right place for food and drink preparation and for entertaining.