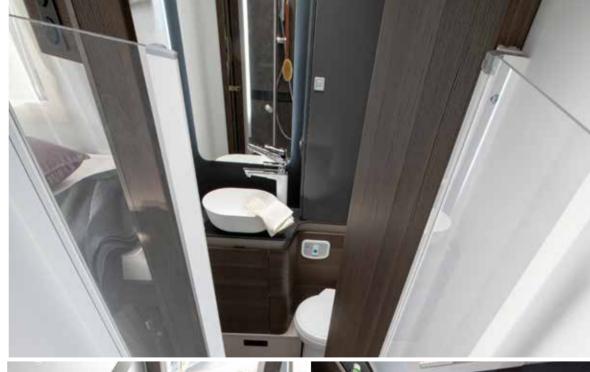

Daily rituals are a pleasure, with a well-lit and ventilated bathroom, designed for space and comfort.

**Bathroom** design, maximises the space, features a shower, toilet and wash basin, with good lighting, mirror and storage.

- PRACTICAL WASH BASIN STAND
- SEPARATE SHOWER WITH HEATING AND VENTILATION
- DIRECT ACCESS TO THE WARDROBE
- INTEGRATED STORAGE, MIRROR AND SPOTLIGHTS

**Inspired solutions** throughout for a more comfortable and organised living space.