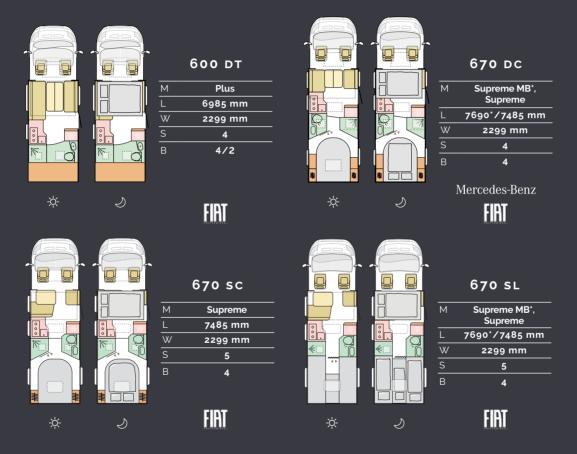

# Layouts

M = Model | L = Length | W = Width | S = Seats | B = Berths

Available in a choice of layouts, there is sure to be one to suit you.

For detailed specification and technical data please visit our website www.adria.co.uk Here you will find our product configurator, individual model specifications, layouts and more technical details. Note some features may not be available on all models.

670 DL

Supreme MB\*,

Supreme

7690\*/7485 mm

2299 mm

Mercedes-Benz

FIAT

W