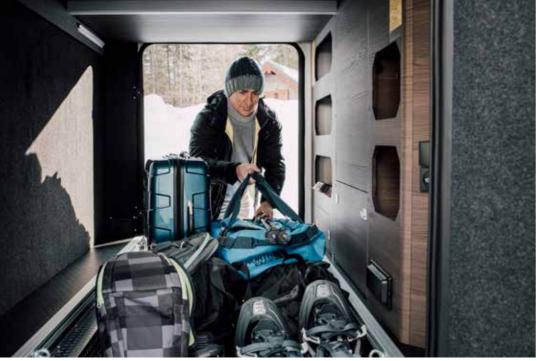

Featuring **Adria signature features**, for real presence and performance on the road.

- FIAT DUCATO BASE VEHICLE AND PERFORMANCE CHASSIS
- AUTOMOTIVE STYLING AND EXCLUSIVE FRONT MASK DESIGN
- LARGE PANORAMIC WINDOW AND DOMETIC S4 SIDE WINDOWS
- WIDE HABITATION DOOR
- LARGE GARAGE WITH DOORS ON BOTH SIDES, POWER SOCKETS AND LED LIGHTS

- | INCLINED REAR WALL DESIGN WITH AIR-DIFFUSERS AND HELLA® LED LIGHTS
- | LARGE GARAGE WITH DOORS ON BOTH SIDES, POWER SOCKETS AND LED LIGHTS
- CENTRAL SERVICES AREA FOR **EASY UTILITY CONNECTIONS**
- WIDE HABITATION DOOR

- | INCLINED REAR WALL DESIGN WITH AIR-DIFFUSERS AND HELLA® LED LIGHTS
- | LARGE GARAGE WITH DOORS BOTH SIDES, POWER SOCKETS AND LED LIGHTS
- CENTRAL SERVICES AREA FOR **EASY ACCESS TO UTILITY FACILITIES**
- | WIDE HABITATION DOOR

- | LARGE GARAGE WITH TWO DOORS, POWER SOCKETS AND LED LIGHTS
- CENTRAL SERVICE AREA FOR **EASY ACCESS**TO UTILITY FACILITIES
- HABITATION **DOOR WITH INTEGRATED**WASTEBIN

Your style, your choice.