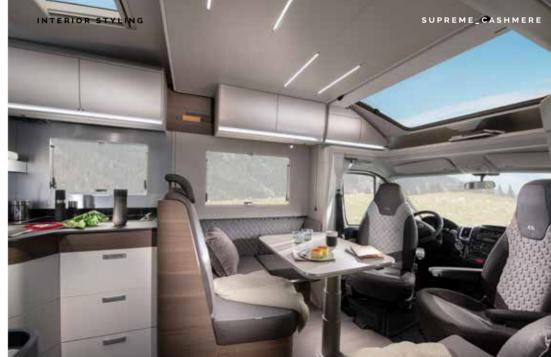

# Matrix Supreme MERCEDES-BENZ

Prestigious 'silver' exterior finish combined with **Cashmere** interior design furniture style for a bright and contemporary feeling.

Exclusive design living room and dinette featuring a retractable seatbelt solution. Choose from Iridium Silver or Tenorite Grey exterior cab colour.

# Matrix Supreme

Prestigious 'silver' exterior body finish combined with **Cashmere** interior design furniture style for a bright and contemporary feeling.

Your style, your choice.