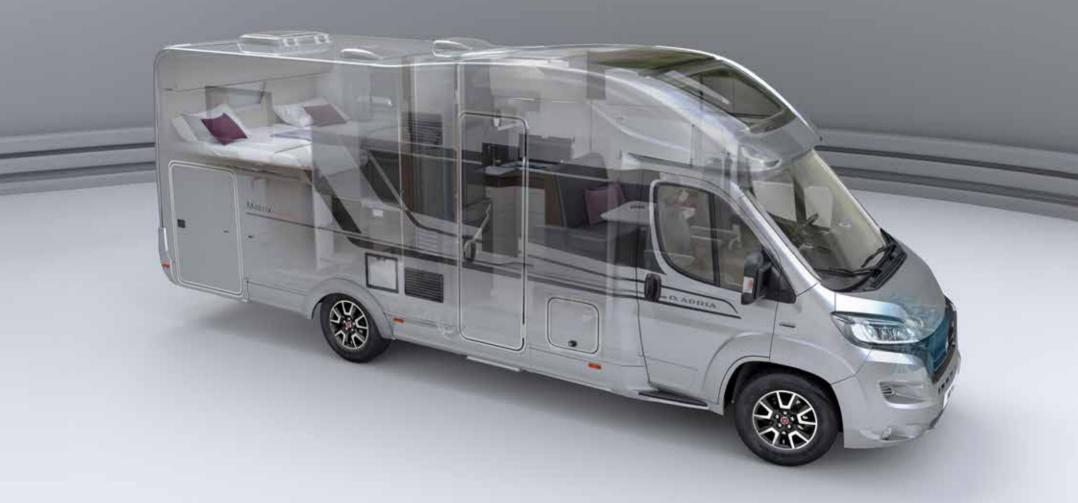

### Construction

All motorhomes feature Adria's unique 'Comprex' body construction combines the torsional strength of wood, the durability of polyurethane and the moisture-stopping properties of polyester giving reliable long-term durability and performance.

All motorhomes feature a **double floor**, providing a single level floor throughout and 13 cm underfloor space for integrated utilities, insulation and extra storage. Impact resistant **freshwater tanks** are optimally placed for vehicle balance and handling, formed in a single piece for durable leak-free performance and with easy access via the double floor. The Central Service Area enables easy access and management of utility facilities when at a campsite.