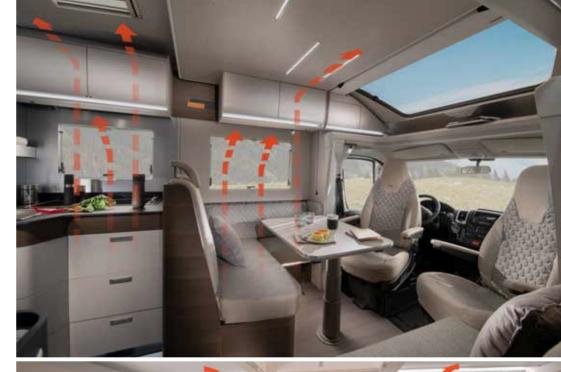

## Climate-control

Built to Adria Thermo-build standards with advanced insulation materials and precision-engineered air-flow system to guarantee your comfort. Tested in our own climate chamber under extreme conditions from -40 to +60 degrees and humidity from 45 % to 80 %.

Optimal heating distribution within all living spaces with Adria expertise engineering and integrated Truma hot air or Alde liquid central heating system.

BASE VEHICLE