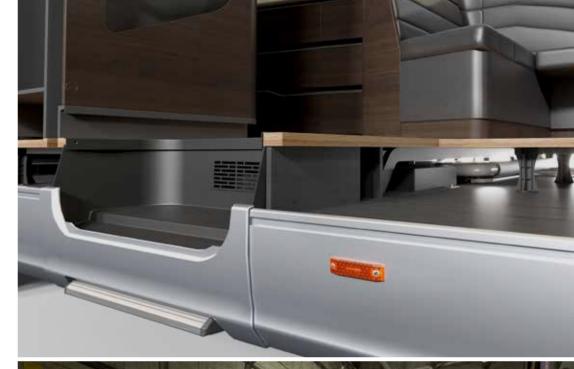

All motorhomes feature a **double floor**, providing a single level floor throughout and 13 cm underfloor space for integrated utilities, insulation and extra storage. Impact resistant **freshwater tanks** are optimally placed for vehicle balance and handling, formed in a single piece for durable leak-free performance and with easy access via the double floor. The Central Service Area enables easy access and management of utility facilities when at a campsite.

The **Central Service Area** enables easy access and management of utility hook-ups when at a campground.