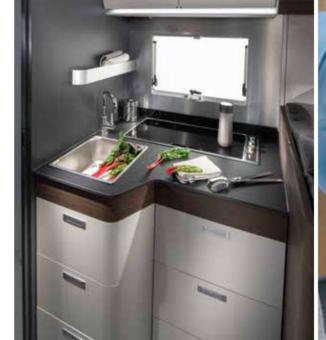

Stylish and practical **kitchen** with durable worktop, hob and sink design, oven/grill, fridge fitted with quality appliances.

Everything is in the right place for food and drink preparation and for entertaining.

- SPACIOUS KITCHEN WITH LED WINDOW LIGHTS
- SOLID LAMINATE FENIX NTM® WORKTOP
- | THREE BURNER HOB AND INTEGRATED SINK
- 142 L SLIM ABSORPTION FRIDGE

Luxurious master **bedroom** available in many bed formats, all featuring high but easily accessible beds.