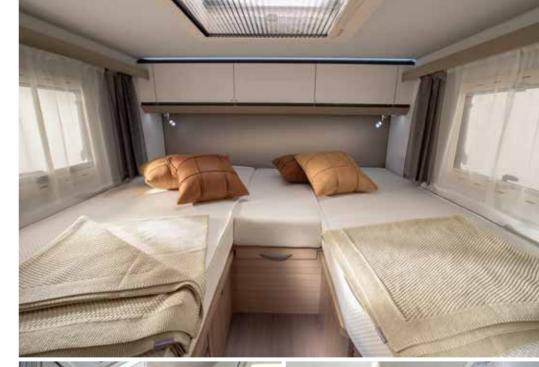

- SPACIOUS KITCHEN WITH LED WINDOW LIGHTS
- SOLID LAMINATE FENIX NTM® WORKTOP
- | THREE BURNER HOB AND INTEGRATED SINK
- 142 L SLIM ABSORPTION FRIDGE

Luxurious master **bedroom** available in many bed formats, all featuring high but easily accessible beds.

Controllable lighting and storage for personal things.

- 2 M LONG BEDS IN SELECTIVE BEDROOM FORMATS
- OVERHEAD AND UNDERBED STORAGE SOLUTIONS
- USB PORTS; AND DEDICATED TV BRACKET
- LIGHT-CONSTRUCTION FRONT ELEVATING BED