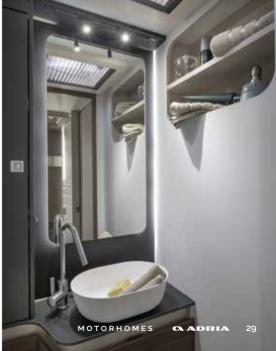

Daily rituals are a pleasure, with a well-lit and ventilated bathroom, designed for space and comfort.

**Bathroom** design, maximises the space, features a shower, toilet and wash basin, with good lighting, mirror and storage.

- PRACTICAL WASH BASIN STAND
- SEPARATE SHOWER WITH HEATING AND VENTILATION
- DIRECT ACCESS TO THE WARDROBE
- INTEGRATED STORAGE, MIRROR AND SPOTLIGHTS

**Inspired solutions** throughout for a more comfortable and organised living space.