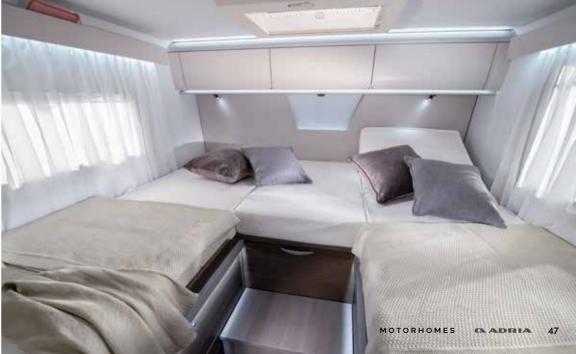

- SPACIOUS KITCHEN WITH LED WINDOW LIGHTS
- SOLID LAMINATE FENIX NTM® WORKTOP
- | THREE BURNER HOB AND INTEGRATED SINK
- 142 L SLIM ABSORPTION FRIDGE

Luxurious master **bedroom** available in many bed formats, all featuring high but easily accessible beds.

Controllable lighting and storage for personal things.

- 2 M LONG BEDS IN SELECTIVE BEDROOM FORMATS
- OVERHEAD AND UNDERBED STORAGE SOLUTIONS
- USB PORTS; AND DEDICATED TV BRACKET
- LIGHT-CONSTRUCTION FRONT ELEVATING BED