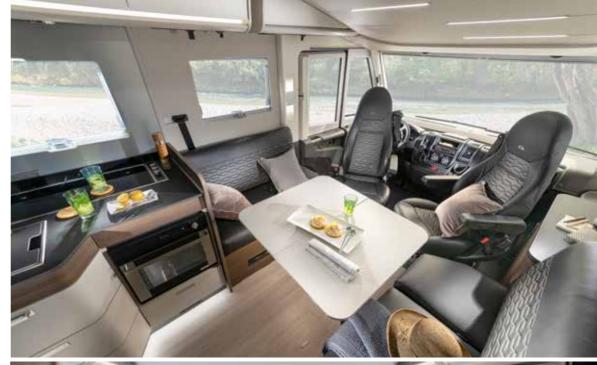

Experience the **contemporary living spaces**.

The **living room** offers space and a home-style lounge with comfortable seating and easy access to the kitchen.

- PANORAMIC WINDOW, OFFERING SHADING AND VENTILATION
- COMFORTABLE DINETTE OFFERING SPACE TO ENTERTAIN
- MULTIMEDIA WALL WITH TV BRACKET & USB PORTS
- FRONT ELEVATING BED NEATLY INTEGRATED ABOVE THE LIVING SPACE

Stylish and practical **kitchen** with durable worktop, hob and sink design, oven/grill, fridge fitted with quality appliances.

Everything is in the right place for food and drink preparation and for entertaining.