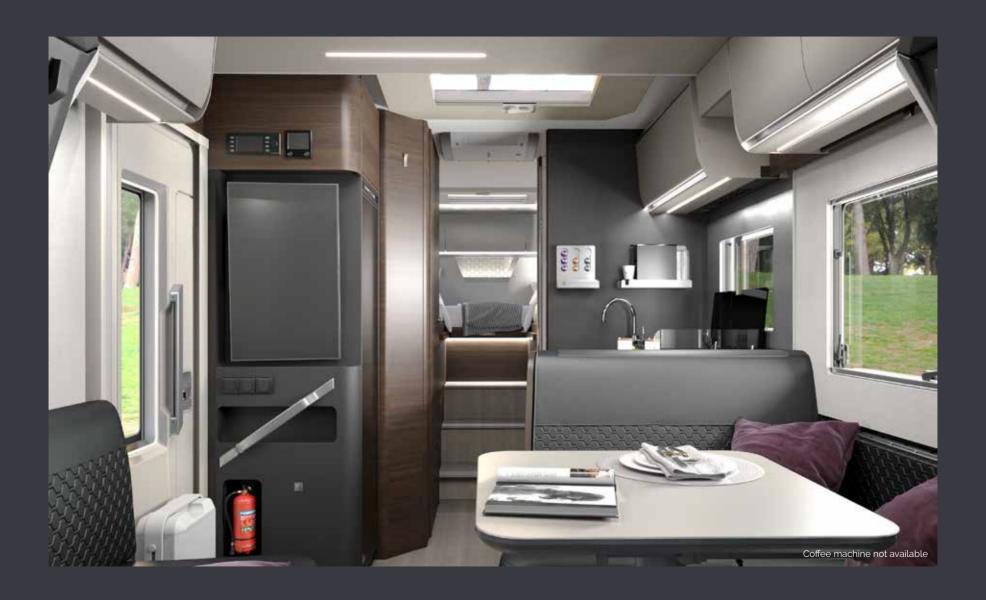

Stylish and practical **kitchen** with durable worktop, hob and sink design, oven/grill, fridge fitted with quality appliances.

Everything is in the right place for food and drink preparation and for entertaining.

Inspired and practical **kitchen** with durable worktop, hob and sink design, oven/grill and fridge complimented by quality features.

Everything is in the right place for food and drink preparation and for entertaining.

Inspired and practical **kitchen** with durable worktop, hob and sink design, oven/grill and fridge complimented by quality fittings.

Everything is in the right place for food and drink preparation and for entertaining.

Inspired and practical kitchen with durable worktop, hob and sink design, oven/grill and fridge complimented by quality fittings.

Everything is in the right place for food and drink preparation and for entertaining.