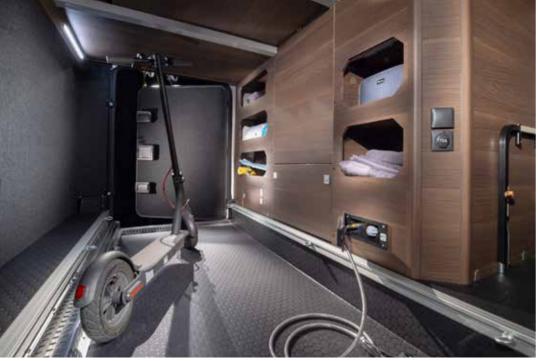

Featuring **Adria signature features**, for real presence and performance on the road.

- FIAT DUCATO BASE VEHICLE AND PERFORMANCE CHASSIS
- AUTOMOTIVE STYLING AND EXCLUSIVE FRONT MASK DESIGN
- LARGE PANORAMIC WINDOW AND DOMETIC S4 SIDE WINDOWS
- WIDE HABITATION DOOR
- LARGE GARAGE WITH DOORS ON BOTH SIDES, POWER SOCKETS AND LED LIGHTS

All motorhomes feature a **double floor**, providing a single level floor throughout and 13 cm underfloor space for integrated utilities, insulation and extra storage. Impact resistant **freshwater tanks** are optimally placed for vehicle balance and handling, formed in a single piece for durable leak-free performance and with easy access via the double floor. The Central Service Area enables easy access and management of utility facilities when at a campsite.

The **Central Service Area** enables easy access and management of utility hook-ups when at a campground.