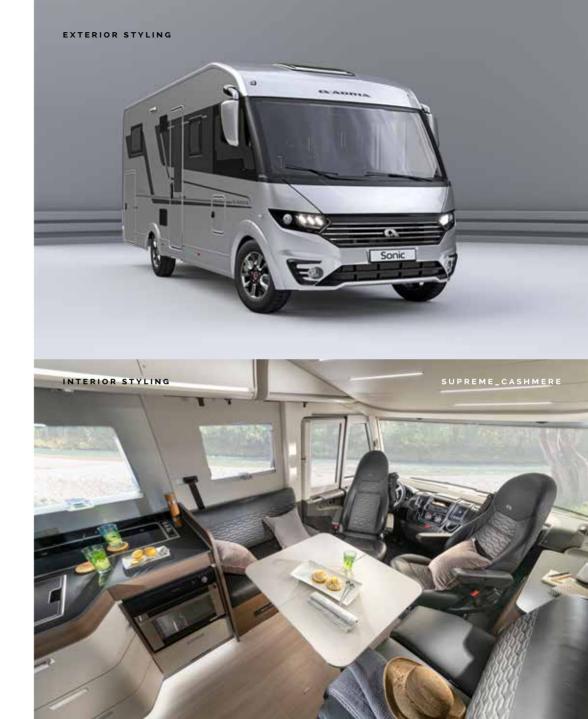

# Sonic Supreme

Prestigious 'silver' exterior finish combined with Cashmere interior design furniture style for a bright and contemporary feeling.