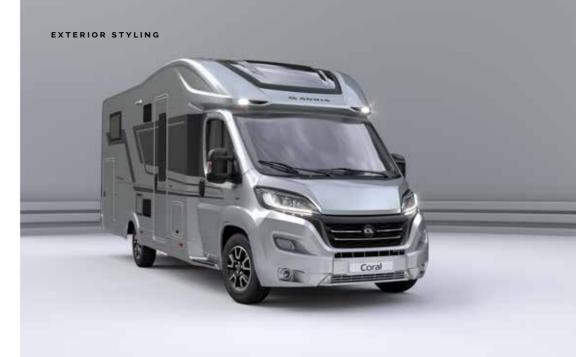

# CORAL

THE NEW GENERATION CORAL. LOW PROFILE MOTORHOMES WITH OUR EXCLUSIVE SUN ROOF, FOR ATRIUM-STYLE LIVING.

DESIGNED FOR COMFORTABLE TOURING ALL-YEAR ROUND, WITH SMART AUTOMOTIVE STYLING AND CONTEMPORARY, OPEN-PLAN LIVING SPACES.

Follow the sky!

Our motorhomes are carefully designed to give you a great experience when away from home, with open, airy and spacious living space.

Coral has an elegant **home-style feeling**, with contemporary interior design, offering maximum natural light.