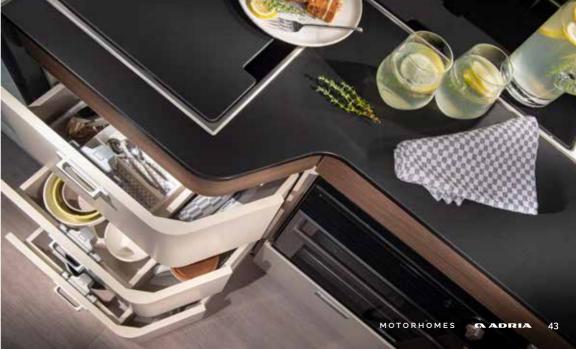

Inspired and practical **kitchen** with durable worktop, hob and sink design, oven/grill and fridge complimented by quality fittings.

Everything is in the right place for food and drink preparation and for entertaining.

- SPACIOUS KITCHEN WITH LED WINDOW LINING
- SOLID LAMINATE FENIX NTM® WORKTOPS
- THREE BURNER HOB AND INTEGRATED SINK
- 142 L SLIM ABSORPTION FRIDGE

Luxurious master **bedroom** with a closing door to the living space. Available in twin and double beds, all featuring high but easily accessible beds.