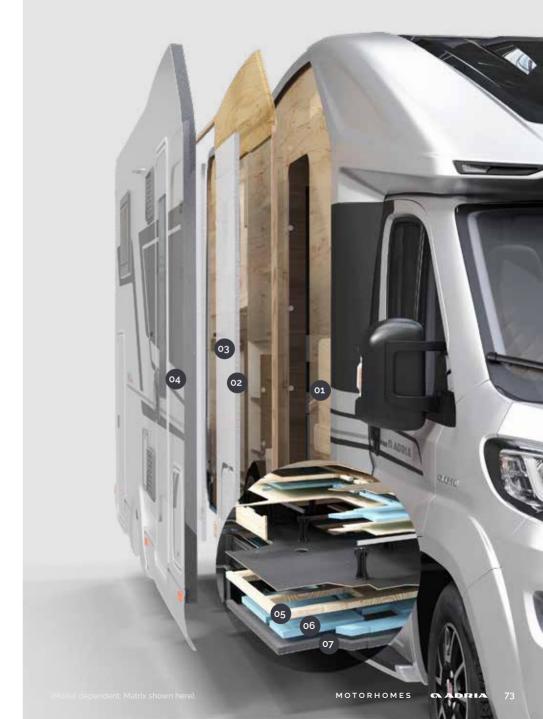

### Construction

All motorhomes feature Adria's unique 'Comprex' body construction combines the torsional strength of wood, the durability of polyurethane and the moisture-stopping properties of polyester giving reliable long-term durability and performance.

- 01 COMPOSITE WOOD PANEL
- POLYURETHANE SEALING
- 03 EPS STYROFOAM
- **EXTERIOR POLYESTER** BODY SHELL CLADDING
- REINFORCED HARDWOOD PROFILE
- 06 XPS STYROFOAM INSULATION FOAM
- **OT EXTERIOR POLYESTER** FLOOR CLADDING