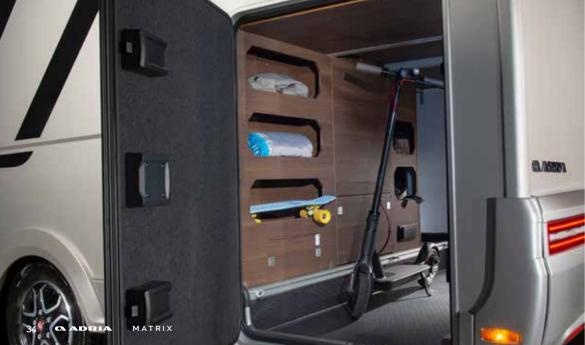

Featuring **Adria signature features**, for real presence and performance on the road.

- FIAT DUCATO BASE VEHICLE AND PERFORMANCE CHASSIS
- AUTOMOTIVE STYLING AND EXCLUSIVE FRONT MASK DESIGN
- LARGE PANORAMIC WINDOW AND DOMETIC S4 SIDE WINDOWS
- WIDE HABITATION DOOR
- LARGE GARAGE WITH DOORS ON BOTH SIDES, POWER SOCKETS AND LED LIGHTS

- | INCLINED REAR WALL DESIGN WITH AIR-DIFFUSERS AND HELLA® LED LIGHTS
- | LARGE GARAGE WITH DOORS ON BOTH SIDES, POWER SOCKETS AND LED LIGHTS
- CENTRAL SERVICES AREA FOR **EASY UTILITY CONNECTIONS**
- WIDE HABITATION DOOR