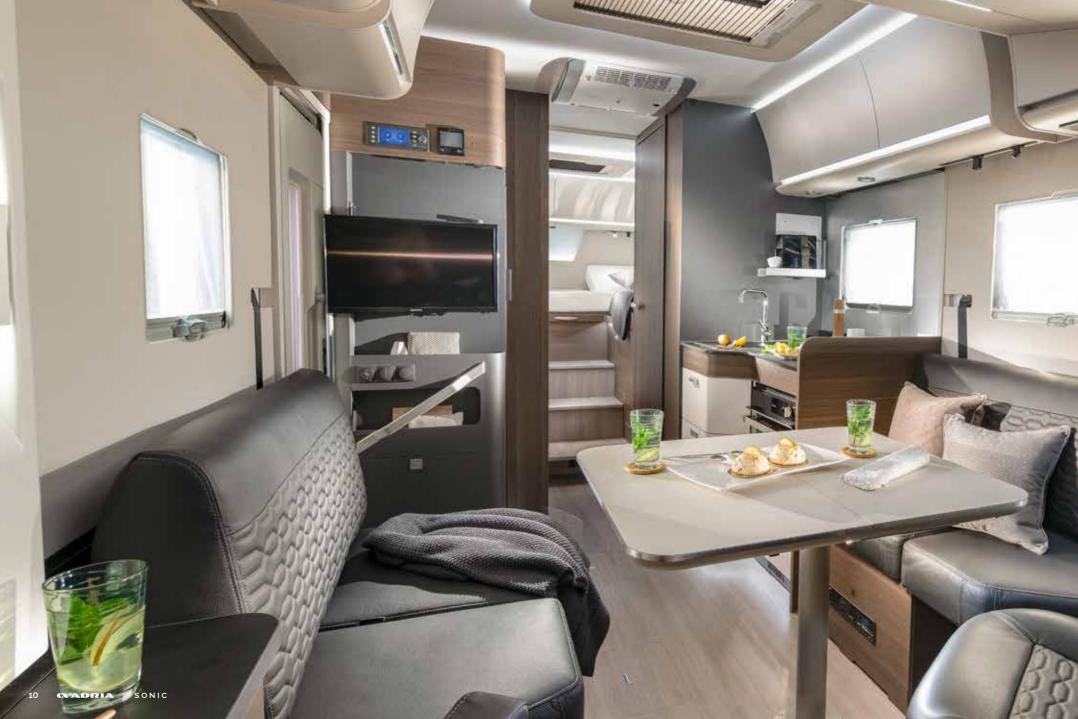

Experience the **contemporary living spaces**.

The **living room** offers space and a home-style lounge with comfortable seating and easy access to the kitchen.

- PANORAMIC WINDOW, OFFERING SHADING AND VENTILATION
- COMFORTABLE DINETTE OFFERING SPACE TO ENTERTAIN
- MULTIMEDIA WALL WITH TV BRACKET & USB PORTS
- FRONT ELEVATING BED NEATLY INTEGRATED ABOVE THE LIVING SPACE

Stylish and practical **kitchen** with durable worktop, hob and sink design, oven/grill, fridge fitted with quality appliances.

Everything is in the right place for food and drink preparation and for entertaining.