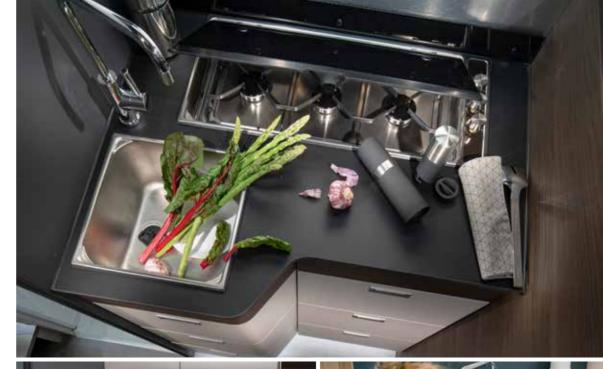

Stylish and practical **kitchen** with durable worktop, hob and sink design, oven/grill, fridge fitted with quality appliances.

Everything is in the right place for food and drink preparation and for entertaining.

- SPACIOUS KITCHEN WITH LED WINDOW LIGHTS
- SOLID LAMINATE FENIX NTM® WORKTOP
- | THREE BURNER HOB AND INTEGRATED SINK
- 142 L SLIM ABSORPTION FRIDGE

Luxurious master **bedroom** available in many bed formats, all featuring high but easily accessible beds.