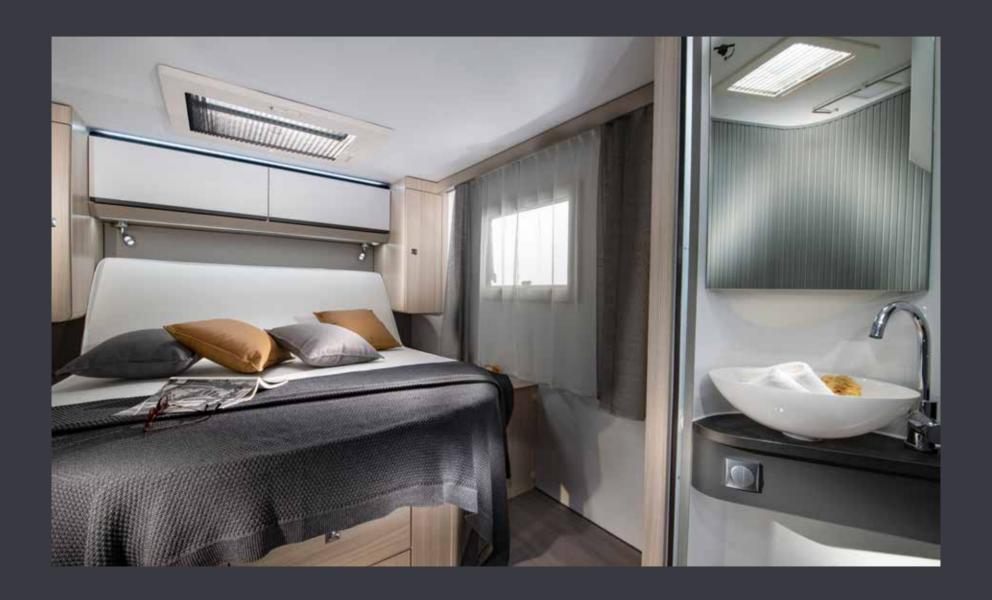

- SPACIOUS KITCHEN WITH LED WINDOW LIGHTS
- SOLID LAMINATE FENIX NTM® WORKTOP
- | THREE BURNER HOB AND INTEGRATED SINK
- 142 L SLIM ABSORPTION FRIDGE

Luxurious master **bedroom** available in many bed formats, all featuring high but easily accessible beds.

Controllable lighting and storage for personal things.

- 2 M LONG BEDS IN SELECTIVE BEDROOM FORMATS
- OVERHEAD AND UNDERBED STORAGE SOLUTIONS
- USB PORTS; AND DEDICATED TV BRACKET
- LIGHT-CONSTRUCTION FRONT ELEVATING BED

Daily rituals are a pleasure, with a well-lit and ventilated bathroom, designed for space and comfort.

**Bathroom** design, maximises the space, features a shower, toilet and wash basin, with good lighting, mirror and storage.

- PRACTICAL WASH BASIN STAND
- SEPARATE SHOWER WITH HEATING AND VENTILATION
- DIRECT ACCESS TO THE WARDROBE
- INTEGRATED STORAGE, MIRROR AND SPOTLIGHTS

**Inspired solutions** throughout for a more comfortable and organised living space.