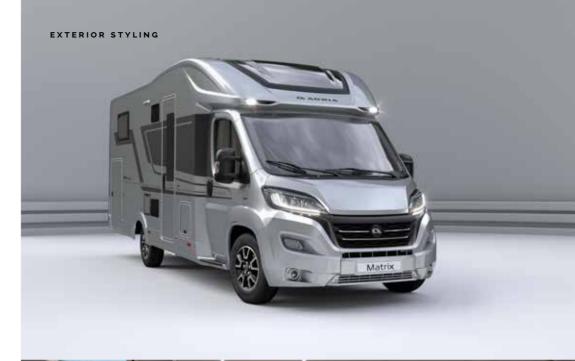

# MATRIX

THE NEW GENERATION MATRIX. CROSSOVER MOTORHOMES ON A CHOICE OF BASE VEHICLE, DESIGNED TO TAKE STYLE AND VERSATILITY TO A NEW LEVEL.

WITH SMART AUTOMOTIVE STYLING AND ALL-YEAR ROUND PERFORMANCE, NO OTHER MOTORHOME COMBINES COMFORT, PRACTICALITY AND VERSATILITY LIKE THE MATRIX.

- CHOICE OF BASE VEHICLE, EACH ON PERFORMANCE CHASSIS MODEL DEPENDENT
- SLEEK EXTERIOR DESIGN WITH FRONT CAP AND LIGHTS
- LARGE PANORAMIC WINDOW

Featuring **signature features**, for real presence and performance on the road.

# Your style, your choice.