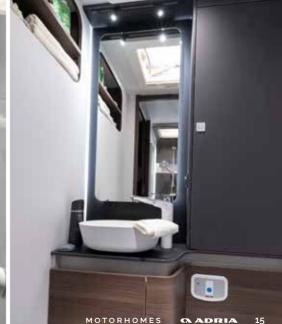

Daily rituals are a pleasure, with a well-lit and ventilated bathroom, designed for space and comfort.

**Bathroom** design, maximises the space, features a shower, toilet and wash basin, with good lighting, mirror and storage.

- PRACTICAL WASH BASIN STAND
- SEPARATE SHOWER WITH HEATING AND VENTILATION
- DIRECT ACCESS TO THE WARDROBE
- INTEGRATED STORAGE, MIRROR AND SPOTLIGHTS

**Inspired solutions** throughout for a more comfortable and organised living space.