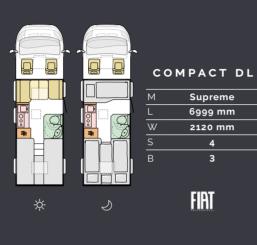

## COMPACT

THE NEW GENERATION COMPACT. STYLISH, SLIM-FIT AND AGILE MOTORHOMES, WHICH CAN REACH MORE PLACES.

SMART AUTOMOTIVE STYLING AND COMPACT DIMENSIONS YET GENEROUS LIVING SPACES, WITH AN UNBEATABLE COMBINATION OF STYLE, PRACTICALITY AND COMFORT, ALL-YEAR ROUND.

# Layouts

Available in a choice of layouts, there is sure to be one to suit you.

# Supreme 6799 mm 2120 mm

FIRT