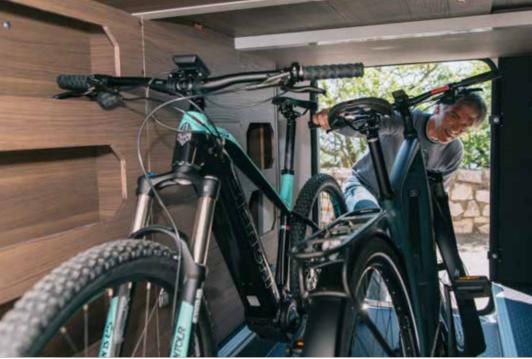

Featuring **Adria signature features**, for real presence and performance on the road.

- FIAT DUCATO BASE VEHICLE AND PERFORMANCE CHASSIS
- AUTOMOTIVE STYLING AND EXCLUSIVE FRONT MASK DESIGN
- LARGE PANORAMIC WINDOW AND DOMETIC S4 SIDE WINDOWS
- WIDE HABITATION DOOR
- LARGE GARAGE WITH DOORS ON BOTH SIDES, POWER SOCKETS AND LED LIGHTS