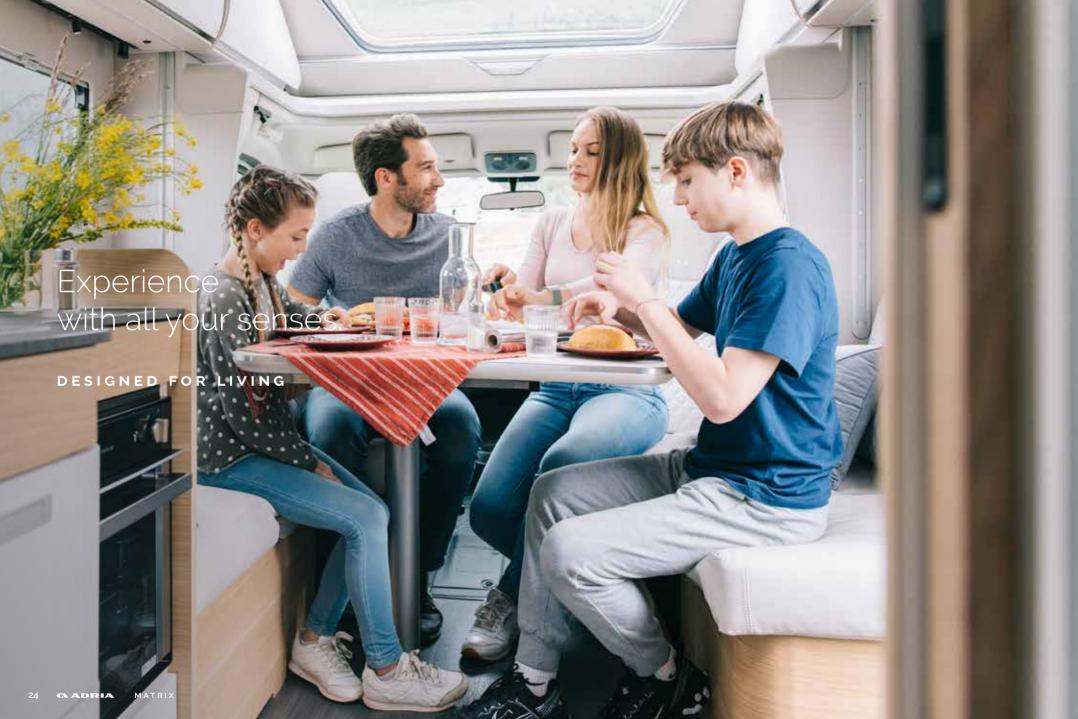

### Experience the contemporary living spaces.

The **living room** offers space, a comfortable lounge with comfortable seating and easy access to the kitchen.

- ADJUSTABLE DINETTE TABLE, FOLDABLE AND ROTATABLE LOFT-STYLE INTERIOR WITH LARGE PANORAMIC WINDOW
- ADDITIONAL ACCOMMODATION WITH ELECTRICALLY MANAGED ELEVATING BED
- ADJUSTABLE TEMPERATURE CONTROL WITH ALDE HEATING
- ORGANISED STORAGE SPACES THROUGHOUT
- MULTIMEDIA WALL WITH TV BRACKET, USB AND PHONE CHARGING SURFACE

Inspired and practical **kitchen** with durable worktop, hob and sink design, oven/grill and fridge complimented by quality features.

Everything is in the right place for food and drink preparation and for entertaining.