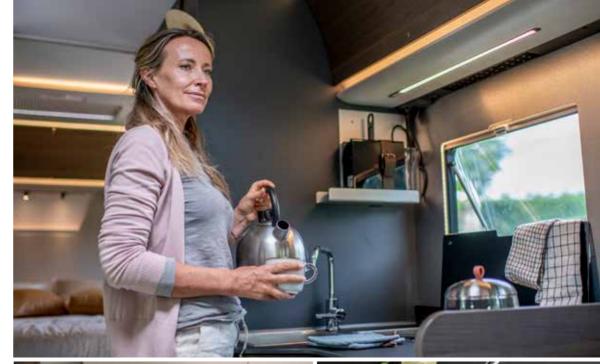

Stylish and practical **kitchen** with durable worktop, hob and sink design, oven/grill, fridge fitted with quality appliances.

Everything is in the right place for food and drink preparation and for entertaining.

- SPACIOUS KITCHEN WITH LED WINDOW LIGHTS
- SOLID LAMINATE FENIX NTM® WORKTOP
- | THREE BURNER HOB AND INTEGRATED SINK
- 142 L SLIM ABSORPTION FRIDGE

Luxurious master **bedroom** available in many bed formats, all featuring high but easily accessible beds.