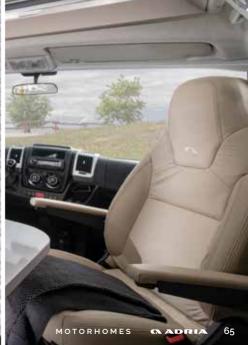

## Fiat Ducato

Offering the latest in design, performance and safety features, the **Fiat Ducato** offers a choice of efficient, powerful Multi jet 3 Euro 6 (final) diesel engines, with manual or automatic gearbox.

Distinctive automotive exterior and interior styling, including cabin, dashboard, infotainment systems, driving and safety aids.

- POWERFUL AND EFFICIENT 2.2 L MULTI JET 3 EURO 6D FINAL ENGINES
- CHOICE OF 140 HP AND POWER 180 HP
- CHOICE OF 6-SPEED MANUAL OR 9-SPEED AUTOMATIC GEARBOX FROM 140 HP
- HIGH LEVELS OF STANDARD FIAT **EQUIPMENT**
- CHOICE OF ADDITIONAL DRIVER AND SAFETY AIDS
- ALLOY WHEELS