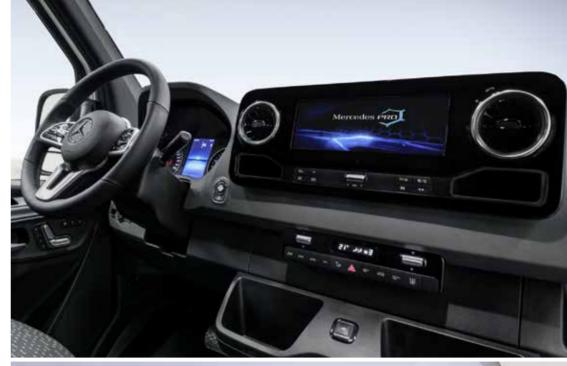

## Mercedes-Benz Sprinter

Perfectly integrated on Mercedes-Benz, a synonym for luxurious elegant cockpit design and precision engineering, the ultimate base vehicle. The **Mercedes-Benz Sprinter** offers a choice of efficient, powerful Euro 6 2.0 l diesel engines, with modern 9G-Tronic automatic or manual 6G transmission.

State-of-the-art precision engineering for timeless performance and user friendly features including quality infotainment system and a range of advanced driving and safety aids.

- POWERFUL AND EFFICIENT 2.0 L EURO 6 ENGINES
- CHOICE OF 150 HP AND 170 HP ENGINE
- CHOICE OF MANUAL 6G OR 9G-TRONIC AUTOMATIC GEARBOX
- HIGH LEVELS OF STANDARD MERCEDES-BENZ EQUIPMENT
- CHOICE OF ADDITIONAL DRIVER AND SAFETY AIDS
- ALLOY WHEELS