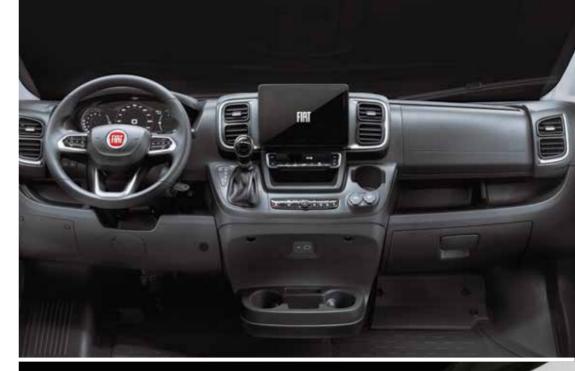

## Fiat Ducato

Offering the latest in design, performance and safety features, the **Fiat Ducato** offers a choice of efficient, powerful Multi jet 3 Euro 6 (final) diesel engines, with manual or automatic gearbox.

Distinctive automotive exterior and interior styling, including cabin, dashboard, infotainment systems, driving and safety aids.

- POWERFUL AND EFFICIENT 2.2 L MULTI JET 3 EURO 6D FINAL ENGINES
- CHOICE OF 140 HP AND POWER 180 HP
- CHOICE OF 6-SPEED MANUAL OR 9-SPEED AUTOMATIC GEARBOX FROM 140 HP
- HIGH LEVELS OF STANDARD FIAT **EQUIPMENT**
- CHOICE OF ADDITIONAL DRIVER AND SAFETY AIDS
- ALLOY WHEELS