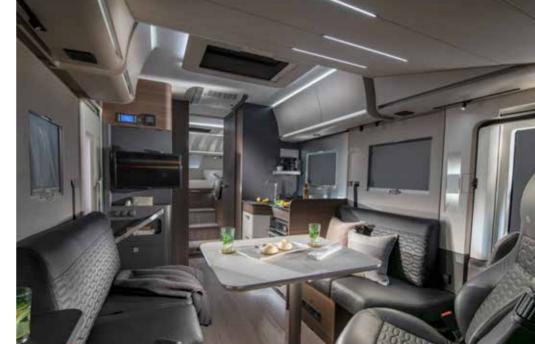

Experience the **contemporary living spaces**.

The **living room** offers space and a home-style lounge with comfortable seating and easy access to the kitchen.

- PANORAMIC WINDOW, OFFERING SHADING AND VENTILATION
- COMFORTABLE DINETTE OFFERING SPACE TO ENTERTAIN
- MULTIMEDIA WALL WITH TV BRACKET & USB PORTS
- FRONT ELEVATING BED NEATLY INTEGRATED ABOVE THE LIVING SPACE

### Experience the contemporary living spaces.

The **living room** offers space, a comfortable lounge with comfortable seating and easy access to the kitchen.

- ADJUSTABLE DINETTE TABLE, FOLDABLE AND ROTATABLE LOFT-STYLE INTERIOR WITH LARGE PANORAMIC WINDOW
- ADDITIONAL ACCOMMODATION WITH ELECTRICALLY MANAGED ELEVATING BED
- ADJUSTABLE TEMPERATURE CONTROL WITH ALDE HEATING
- ORGANISED STORAGE SPACES THROUGHOUT
- MULTIMEDIA WALL WITH TV BRACKET, USB AND PHONE CHARGING SURFACE

### Experience the **contemporary living spaces**.

The **living room** offers space and a home-style dinette with comfortable seating and low separation wall to the kitchen.

- PANORAMIC WINDOW AND SUN ROOF WITH SHADING, OPEN FOR VENTILATION
- COMFORTABLE AND SPACIOUS DESIGN DINETTE
- L-SHAPE AND FACE TO FACE SOFA LAYOUTS AVAILABLE
- MULTIMEDIA WALL WITH TV HOLDER, USB PORT AND PHONE CHARGING SURFACE
- ADJUSTABLE, FOLDABLE AND ROTATING DINETTE TABLE