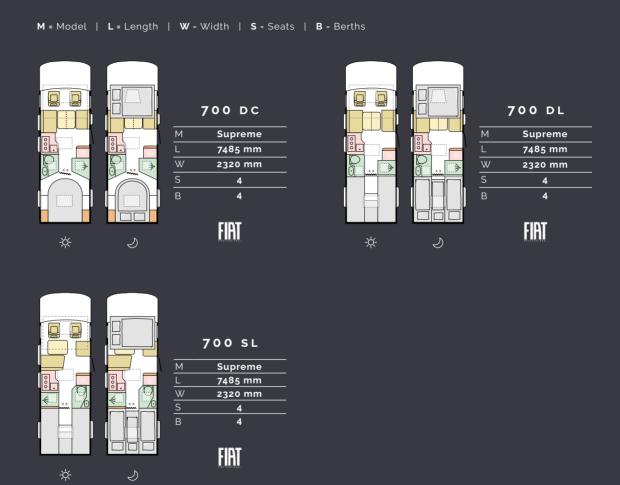

# Layouts

M = Model | L = Length | W = Width | S = Seats | B = Berths

Available in a choice of layouts, there is sure to be one to suit you.

For detailed specification and technical data please visit our website www.adria.co.uk Here you will find our product configurator, individual model specifications, layouts and more technical details. Note some features may not be available on all models.

670 DL

Supreme MB\*,

Supreme

7690\*/7485 mm

2299 mm

Mercedes-Benz

FIAT

W