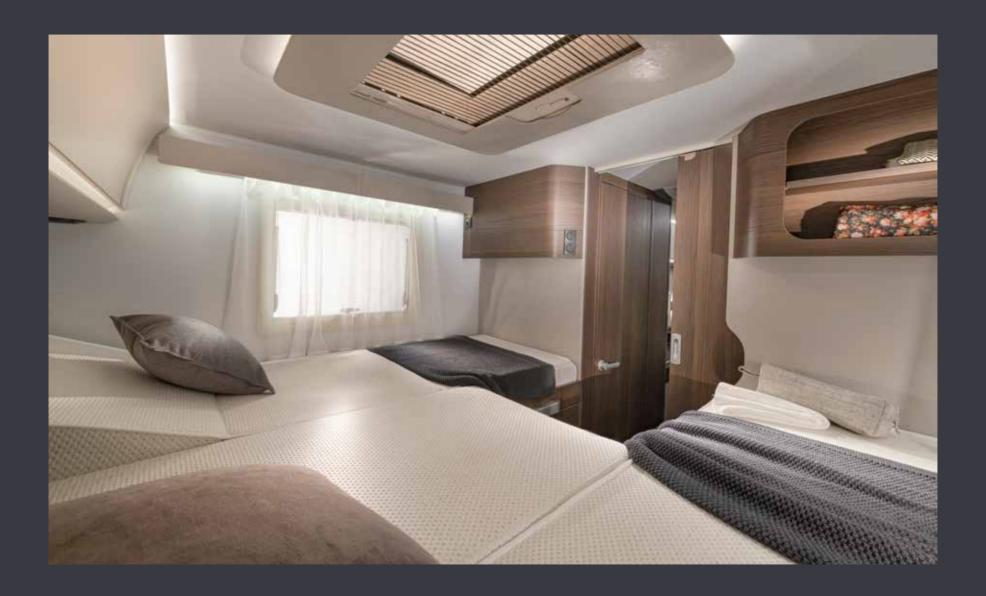

- SPACIOUS KITCHEN WITH LED WINDOW LIGHTS
- SOLID LAMINATE FENIX NTM® WORKTOP
- | THREE BURNER HOB AND INTEGRATED SINK
- 142 L SLIM ABSORPTION FRIDGE

Luxurious master **bedroom** available in many bed formats, all featuring high but easily accessible beds.

Controllable lighting and storage for personal things.

- 2 M LONG BEDS IN SELECTIVE BEDROOM FORMATS
- OVERHEAD AND UNDERBED STORAGE SOLUTIONS
- USB PORTS; AND DEDICATED TV BRACKET
- LIGHT-CONSTRUCTION FRONT ELEVATING BED

Daily rituals are a pleasure, with a well-lit and ventilated bathroom, designed for space and comfort.

**Bathroom** design, maximises the space, features a shower, toilet and wash basin, with good lighting, mirror and storage.

- PRACTICAL WASH BASIN STAND
- SEPARATE SHOWER WITH HEATING AND VENTILATION
- DIRECT ACCESS TO THE WARDROBE
- INTEGRATED STORAGE, MIRROR AND SPOTLIGHTS

**Inspired solutions** throughout for a more comfortable and organised living space.