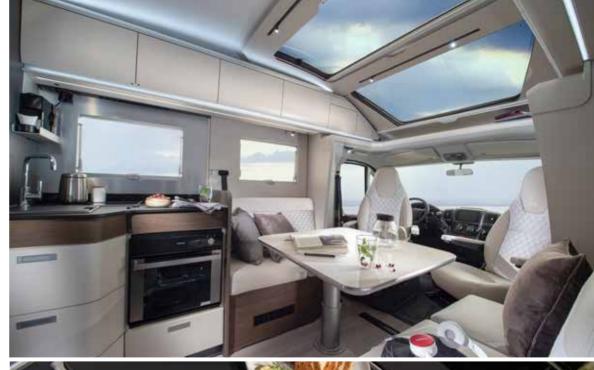

# CORAL

THE NEW GENERATION CORAL. LOW PROFILE MOTORHOMES WITH OUR EXCLUSIVE SUN ROOF, FOR ATRIUM-STYLE LIVING.

DESIGNED FOR COMFORTABLE TOURING ALL-YEAR ROUND, WITH SMART AUTOMOTIVE STYLING AND CONTEMPORARY, OPEN-PLAN LIVING SPACES.

Follow the sky!

Our motorhomes are carefully designed to give you a great experience when away from home, with open, airy and spacious living space.

Coral has an elegant **home-style feeling**, with contemporary interior design, offering maximum natural light.

- ATRIUM-STYLE LIVING WITH EXCLUSIVE DESIGN SUN ROOF
- | MULTIMEDIA SOLUTIONS INCLUDING BLUETOOTH® SOUND SYSTEM WITH HIDDEN SPEAKERS
- ORGANISED STORAGE SPACES THROUGHOUT

### Experience the **contemporary living spaces**.

The **living room** offers space and a home-style dinette with comfortable seating and low separation wall to the kitchen.

- PANORAMIC WINDOW AND SUN ROOF WITH SHADING, OPEN FOR VENTILATION
- COMFORTABLE AND SPACIOUS DESIGN DINETTE
- L-SHAPE AND FACE TO FACE SOFA LAYOUTS AVAILABLE
- MULTIMEDIA WALL WITH TV HOLDER, USB PORT AND PHONE CHARGING SURFACE
- ADJUSTABLE, FOLDABLE AND ROTATING DINETTE TABLE