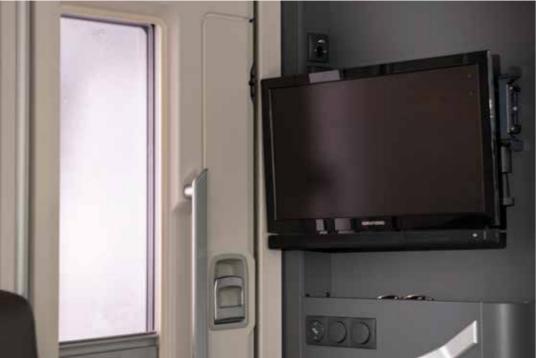

### Experience the contemporary living spaces.

The **living room** offers space, a comfortable lounge with comfortable seating and easy access to the kitchen.

- ADJUSTABLE DINETTE TABLE, FOLDABLE AND ROTATABLE LOFT-STYLE INTERIOR WITH LARGE PANORAMIC WINDOW
- ADDITIONAL ACCOMMODATION WITH ELECTRICALLY MANAGED ELEVATING BED
- ADJUSTABLE TEMPERATURE CONTROL WITH ALDE HEATING
- ORGANISED STORAGE SPACES THROUGHOUT
- MULTIMEDIA WALL WITH TV BRACKET, USB AND PHONE CHARGING SURFACE

### MULTIMEDIA

Advanced easy-to-use digital control panel and a range of multimedia solutions including TV point, USB, phone charging surface and sound system with hidden speakers.

**Inspired design** vehicles for carefree performance, practicality and comfort, Adria leads the way in motorhome design.