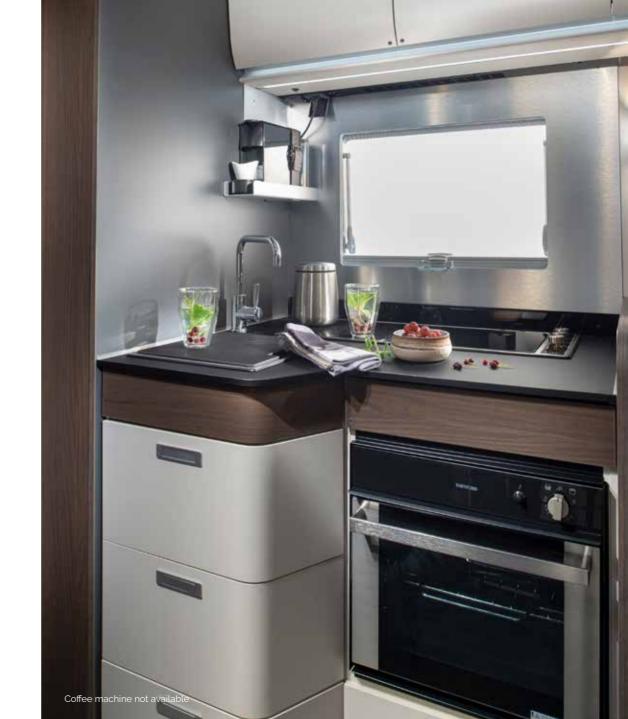

Stylish and practical **kitchen** with durable worktop, hob and sink design, oven/grill, fridge fitted with quality appliances.

Everything is in the right place for food and drink preparation and for entertaining.

- SPACIOUS KITCHEN WITH LED WINDOW LIGHTS
- SOLID LAMINATE FENIX NTM® WORKTOP
- | THREE BURNER HOB AND INTEGRATED SINK
- 142 L SLIM ABSORPTION FRIDGE

Luxurious master **bedroom** available in many bed formats, all featuring high but easily accessible beds.